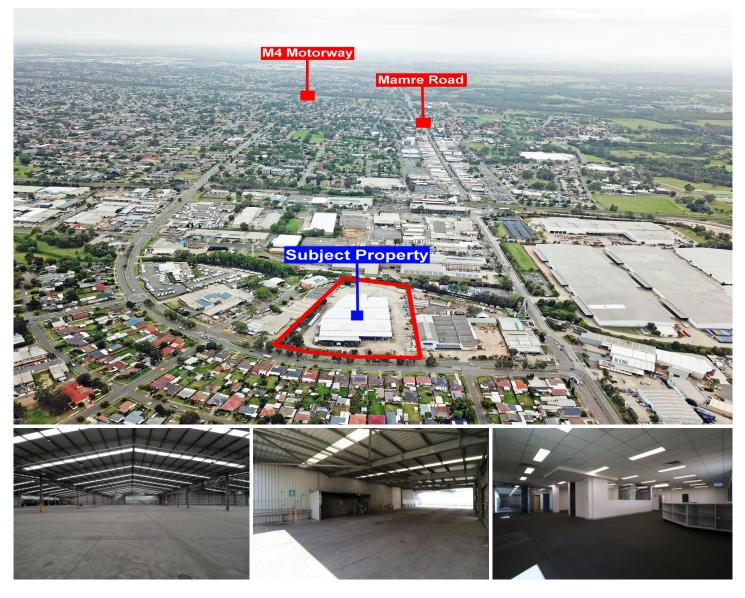

## 15-33 Glossop Street St Marys NSW

PRD Commercial Western Sydney in conjunction with Bawdens Industrial have been appointed exclusive marketing agents to offer 15-33 Glossop St, St Marys.

The property provides easy access to Mamre Road, the Great Western Highway and the M4 Motorway.

The site is located on the southern side of Glossop Street in the heart of the North St Marys Industrial precinct.

This landmark property enjoys 150m of frontage and exposure to Glossop St.

- 1km to St Marys train station
- 4kms to the Mamre Road on/off ramp providing access to the M4 Motorway
- 11kms to the Lighthorse Interchange at Eastern Creek