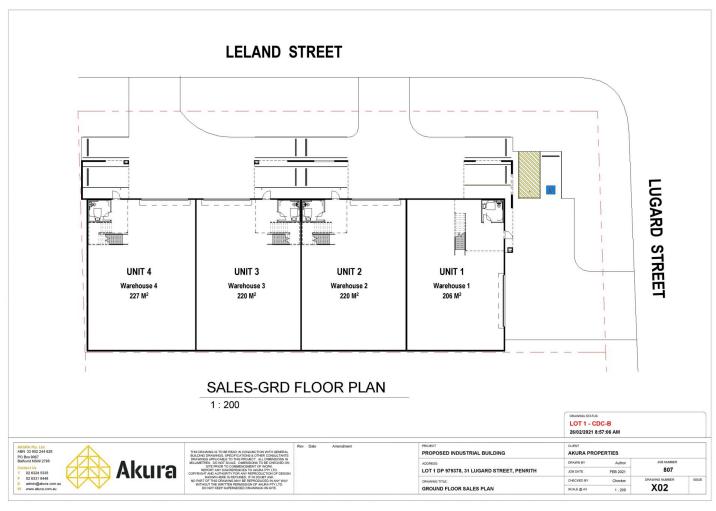

## 4/31 Lugard Street Penrith NSW

PRD Commercial Western Sydney have been appointed Marketing Agents to offer this brand new, street front warehouse with fully dedicated office space for up to 8 staff.

Building Size: 264 sqm

View : http://www.prdcommercialwest.com.au/l ease/nsw/western-sydney/penrith/comm

ercial/industrial/6940634

Darren Latty 02 4732 3711