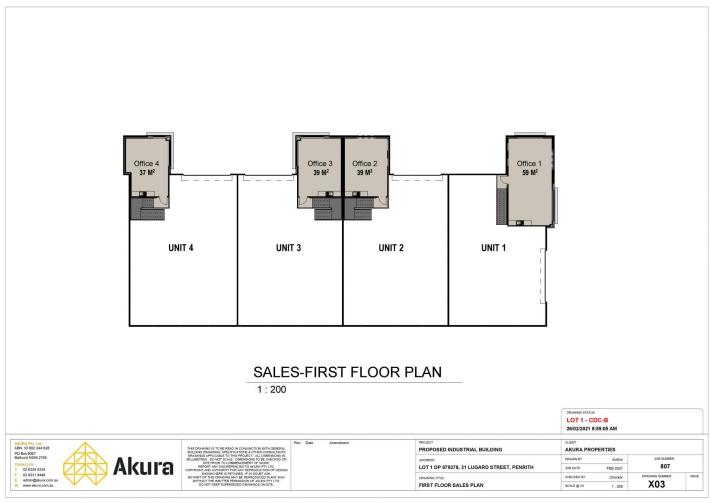

## 4/31 Lugard Street Penrith NSW

PRD Commercial Western Sydney have been appointed Marketing Agents to offer this brand new, street front warehouse with fully dedicated office space for up to 8 staff.

Building Size: 264 sqm

View : http://www.prdcommercialwest.com.au/l ease/nsw/western-sydney/penrith/comm

ercial/industrial/6940634

Darren Latty 02 4732 3711