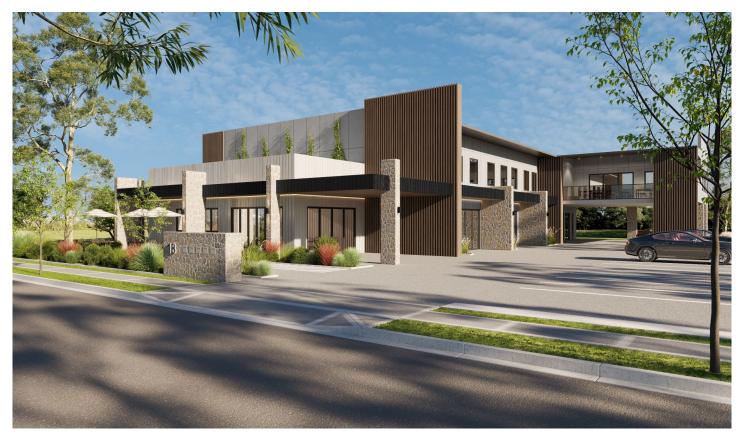

## 1A/13 Renshaw Street Cranebrook NSW

PRD Commercial Western Sydney have been appointed exclusive marketing agents to offer 1A/13 Renshaw Street, Cranebrook for lease.

This is an exciting opportunity to secure a café in a prestigious brand new development and is surrounded by other industrial facilities and is within walking distance to the Waterside Residential Estate.

Strategically located approximately 4kms to Penrith Station and CBD and only 29kms to the new Badgerys Creek Airport.

Construction of this café will be completed approximately end of 2022/early 2023.

Size Internal space 110m2 Veranda 108m2