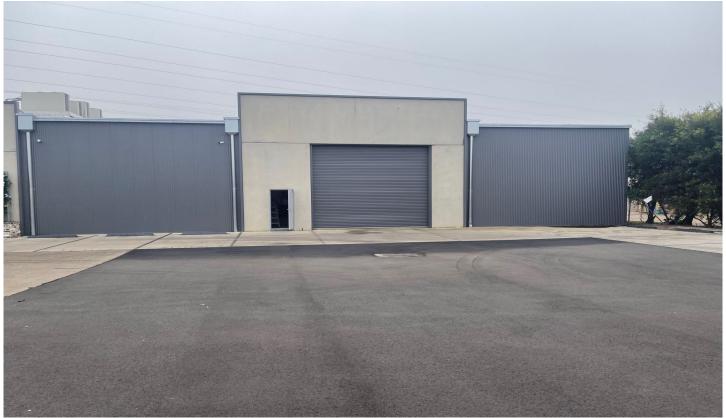

## 6B/119 Coreen Avenue Penrith NSW

PRD Commercial Western Sydney have been appointed Exclusive Marketing Agents to offer 6b/119 Coreen Ave Penrith

Strategically located on the busy Coreen Ave, this impressive multi purpose industrial facility is an integral part of the North Penrith Industrial Precinct.

Located just 1.2kms (approx) to Penrith Station and CBD the site is accessible for both staff and customers.

A premier location with access to all parts of Sydney. Only 5kms (approx) to the M4 Motorway and only 27kms (approx) to the new Aerotropolis Precinct.

Size

**Building Size**: 644 sqm **Land Size**: 1014 sqm

View : http://ww

: http://www.prdcommercialwest.com.au/lease/nsw/western-sydney/penrith/comm

ercial/industrial/7077171

Robert Tappouras 02 4732 3711

Lauren Fitzpatrick 02 4732 3711