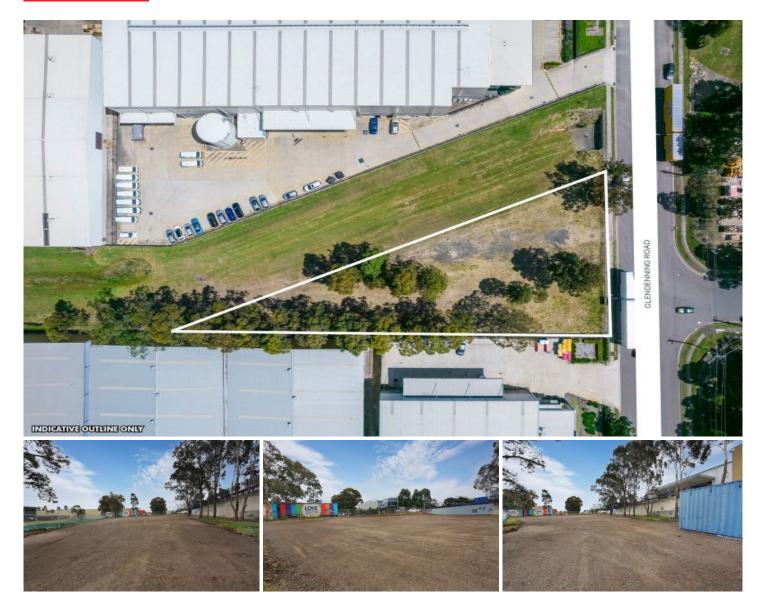

## 130 Glendenning Road Glendenning NSW

- \* Fully secured
- \* Crushed rock
- \* Available now

PRD Commercial Western Sydney in conjunction with CBRE are pleased to present an opportunity to secure a freshly surfaced yard in the ever popular Glendenning Industrial precinct, offering:

- 2,518sqm (approx) yard suitable for storage (S.T.C.A.)
- Freshly surfaced with crushed rock
- Superb vehicular access
- Fully secured site with ample parking
- Flexible lease terms on offer
- Excellent access to the M7 Motorway and M4 Motorway
- Available now

## Land Size : 2518 sqm

: http://www.prdcommercialwest.com.au/leas e/nsw/western-sydney/glendenning/commer cial/development/7079980

View

Robert Tappouras 02 4732 3711