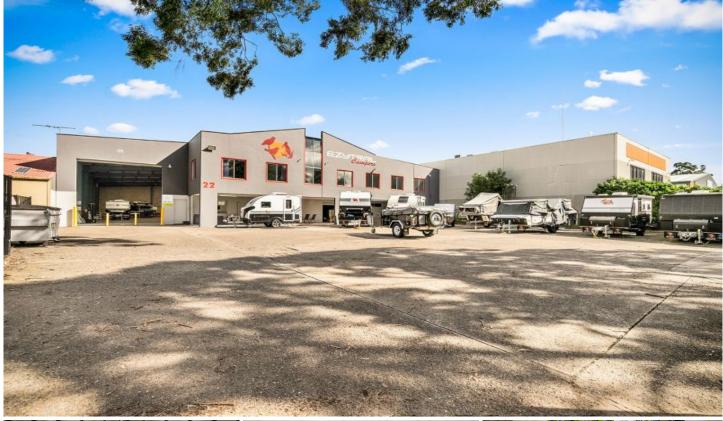

## 22 Lemko Place Penrith NSW

PRD Commercial have been appointed Exclusive Marketing Agents to offer this premium quality industrial facility for Lease.

Mezzanine Office/Showroom - 342m2 Ground Floor Area - 1,258m2 Total - 1,600m2 (approx.)

Land Area - 2,308m2 (approx.)

## Location:

The building is located on the southern side of Lemko Place in the North Penrith Industrial Precinct.

An ideal location for staff and customers just 2.5kms (approx.) to Penrith Station and Penrith CBD.

Easy access and distribution throughout Sydney as the property is only 5kms (approx.) to the M4 Motorway.