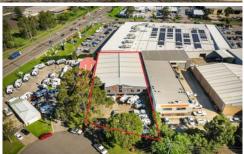

Land Area - 2,308m2 (approx.)

## Location:

The building is located on the southern side of Lemko Place in the North Penrith Industrial Precinct.

An ideal location for staff and customers just 2.5kms (approx.) to Penrith Station and Penrith CBD.

Easy access and distribution throughout Sydney as the property is only 5kms (approx.) to the M4 Motorway.