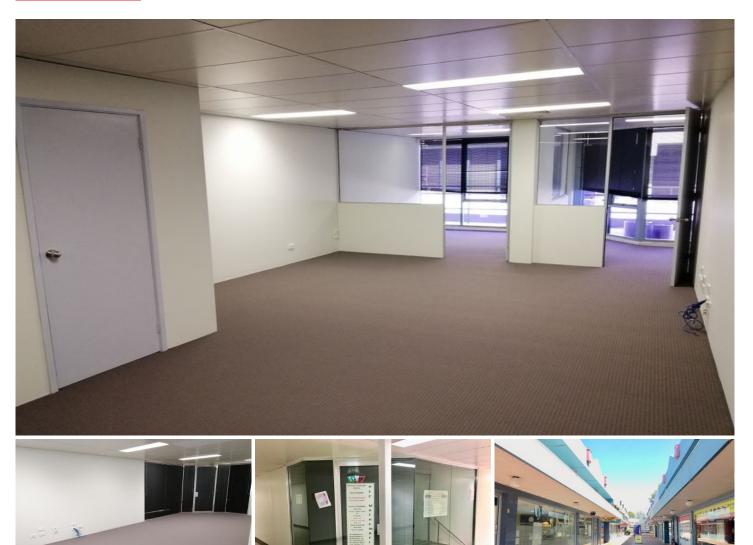

## Suite 17/458 High Street Penrith NSW

PRD Commercial Western Sydney have been appointed to offer this neat and modern office suite for lease. An entry level suite located in the heart of the CBD which is within walking distance to Penrith station and Westfields.

The property features

- 54m2\* open plan layout with 2 partitioned offices
- Neat presentation with kitchenette & toilet
- Recently renovated with new carpet & paint
- Glass frontage
- Air Conditioning
- Walking distance to banks, cafe's, and RSL
- Close proximity to Judges Carpark
- Available now