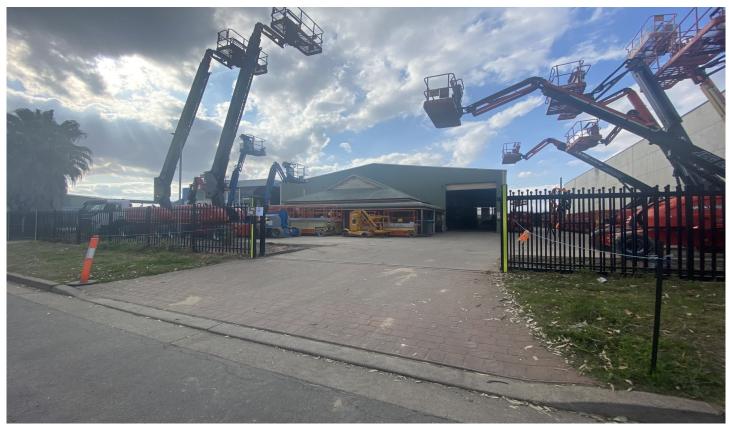

## **5 Kommer Place St Marys NSW**

PRD Commercial Western Sydney have been appointed Exclusive Marketing Agents to offer 5 Kommer PI, St Marys for lease.

A freehold industrial building with an additional awning and yard area.

Strategically located in the Dunheved Industrial Estate which is an integral part of the Western Sydney growth corridor.

- ? 5kms (approx) to the M4 Motorway
- ? 10kms (approx) to the M7 Motorway
- ? 21kms (approx) to the new Western Sydney Airport Site

Size:

**Building Size**: 720 sqm **Land Size**: 2002 sqm

View : http://www.prdcommercialwest.com.au/l

ease/nsw/western-sydney/st-marys/com

mercial/industrial/7204952

Robert Tappouras 02 4732 3711

Lauren Fitzpatrick 0455 178 765