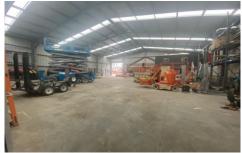

## **5 Kommer Place St Marys NSW**

PRD Commercial Western Sydney have been appointed Exclusive Marketing Agents to offer 5 Kommer PI, St Marys for lease.

A freehold industrial building with an additional awning and yard area.

Size:

**Building Size**: 720 sqm **Land Size**: 2002 sqm

View : http://www.prdcommercialwest.com.au/l

ease/nsw/western-sydney/st-marys/com

mercial/industrial/7204952

Robert Tappouras 02 4732 3711

Lauren Fitzpatrick 0455 178 765