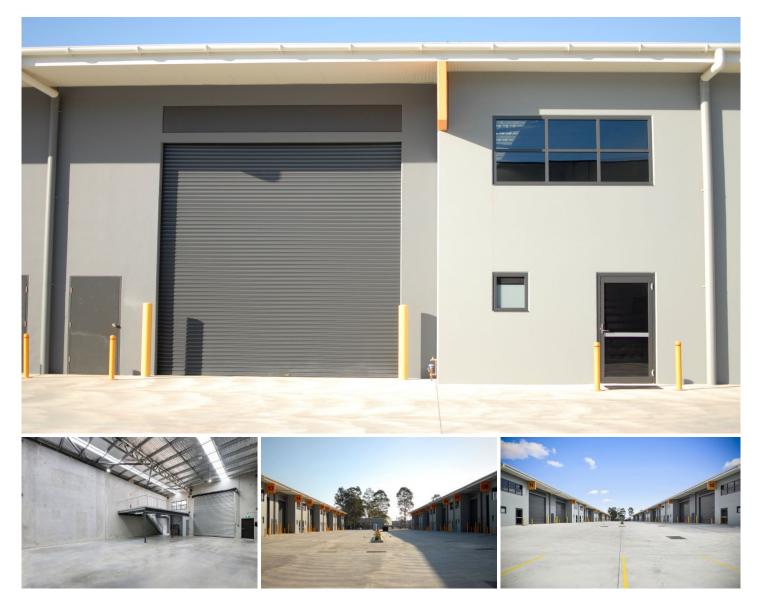

## 16/32-36 Dunheved Circuit St Marys NSW

PRD Commercial Western Sydney have been appointed exclusive marketing agents to offer Unit 16 at the Dunheved Business Centre. A premier modern 20 unit industrial complex.

## Property Features include:

- 278m2 unit (approx)
- 51m2 (approx) mezzanine area can be used as storage or office area.
- 227m2 (approx) clearspan warehouse.
- State of the art design and construction.