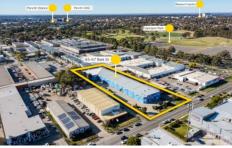

Strategically located in the heart of the South Penrith commercial and industrial precinct, an integral part of the Western Sydney growth corridor.

2kms (approx) to the M4 Motorway 3.5kms (approx) to Penrith station 17kms (approx) to the new Western Sydney International Airport