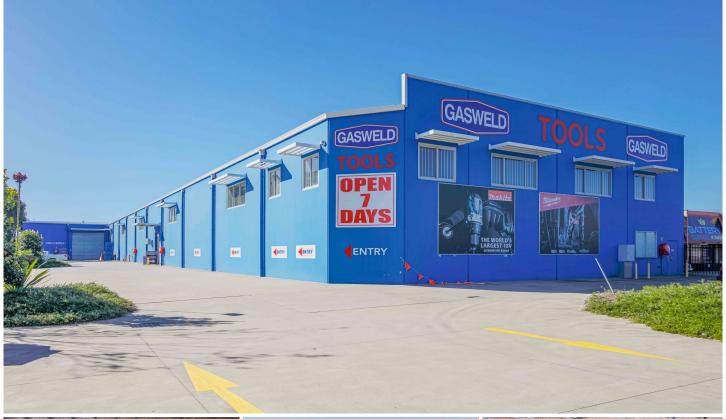

## 65-67 Batt Street Penrith NSW

PRD Commercial Western Sydney in conjunction with Raine and Horne Commercial Penrith have been appointed Exclusive Marketing Agents to offer 65-67 Batt St, Penrith

This landmark building offers huge exposure to the iconic Batt St.

Strategically located in the heart of the South Penrith commercial and industrial precinct, an integral part of the Western Sydney growth corridor.

2kms (approx) to the M4 Motorway 3.5kms (approx) to Penrith station 17kms (approx) to the new Western Sydney International Airport