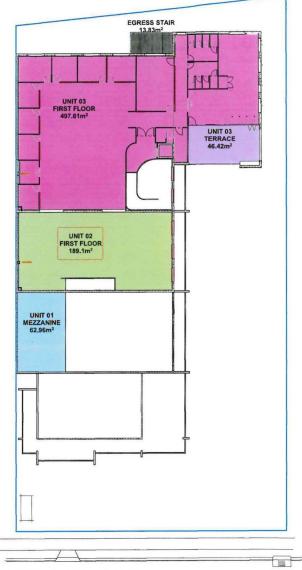

## GROUND FLOOR AREA PLAN

FIRST FLOOR AREA PLAN

| Name         | Area                |
|--------------|---------------------|
| GROUND FLOOR | ~~~~210:4m²         |
| FIRST FLOOR  | 189.1m <sup>2</sup> |
| TOTAL        | 399.5m <sup>2</sup> |