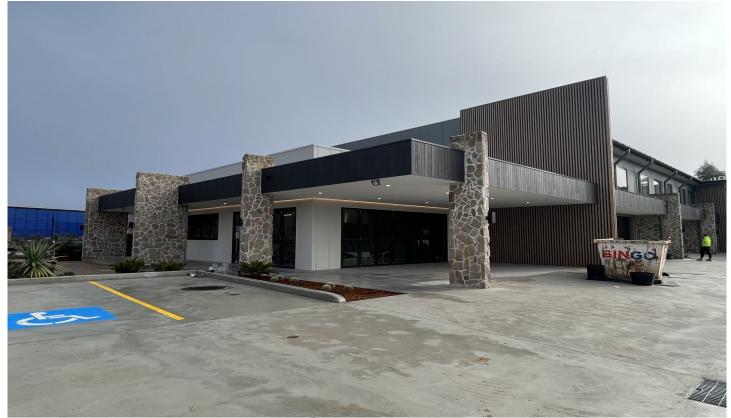

## 1/13 Renshaw Street Cranebrook NSW

PRD Commercial Western Sydney have been appointed exclusive marketing agents to offer Unit 1/13 Renshaw Street, Cranebrook for lease.

This is an exciting opportunity to secure an industrial unit in a brand new development and is surrounded by other industrial facilities and is within walking distance to the Waterside Residential Estate.

Strategically located approximately 4kms to Penrith Station and CBD and only 29kms to the new Badgerys Creek Airport.

Construction of this café will be completed approximately end of 2022/early 2023.

Building Size: 256 sqm