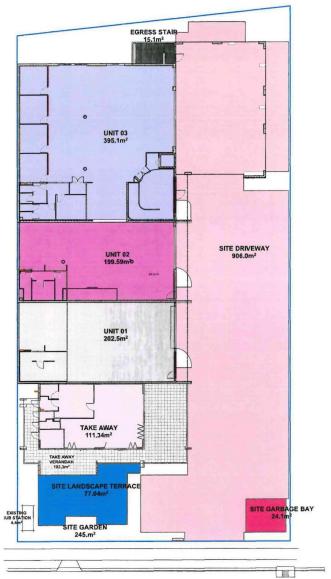

## GROUND FLOOR AREA PLAN

FIRST FLOOR AREA PLAN

## TOTAL SITE AREA = 2346m<sup>2</sup>

| Name                 | Area                |  |  |  |  |
|----------------------|---------------------|--|--|--|--|
| EXISTING SUB STATION | 4.4m <sup>2</sup>   |  |  |  |  |
| SITE DRIVEWAY        | 890.7m <sup>2</sup> |  |  |  |  |
| GARBAGE BIN BAY      | 24.1m²              |  |  |  |  |
| GARDEN               | 253.31m             |  |  |  |  |
| ROUND-FLOOR BUILDING |                     |  |  |  |  |
| FOOTPRINT            | 1074.1m             |  |  |  |  |
| LANDSCAPE TERRACE    | 77.04m <sup>2</sup> |  |  |  |  |
| TOTAL                | 2436m²              |  |  |  |  |