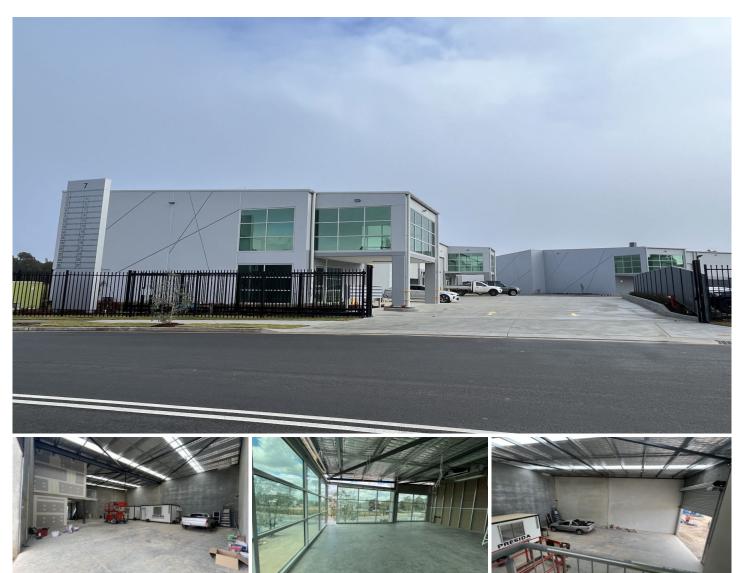

## 1/7 Renshaw Street Cranebrook NSW

PRD Commercial Western Sydney have been appointed Marketing Agents to offer a brand-new industrial unit with an office located at 7 Renshaw St Cranebrook.

A stunning new industrial development in the heart of the North Penrith Industrial Precinct which is an integral part of the Western Sydney growth corridor.

Building Size: 340 sqm

View : http://www.prdcommercialwest.com.au/l

ease/nsw/western-sydney/cranebrook/c

Robert Tappouras 02 4732 3711

Lauren Fitzpatrick 02 4732 3711