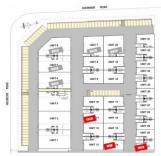

The project is the latest in design and construction being developed by leading builder Akura.

This landmark property is located:

Building Size: 147.7 sqm

View : http://www.prdcommercialwest.com.au/s ale/nsw/western-sydney/arndell-park/co