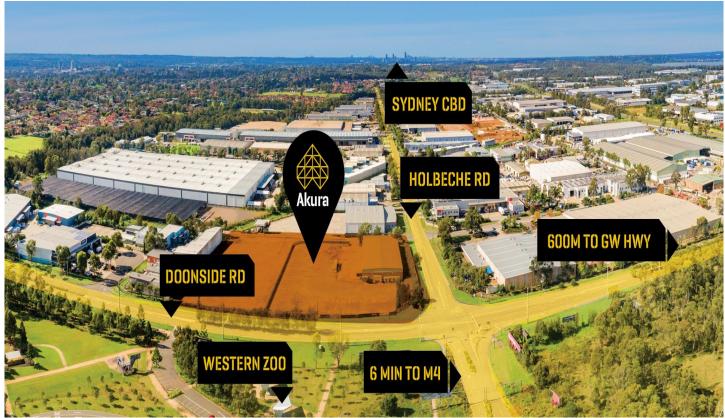

## 25/3 Holbeche Road Arndell Park NSW

PRD Commercial Western Sydney in conjunction with Colliers International have been appointed Exclusive Marketing Agents to offer this brand new industrial unit in this premier complex located at 3 Holbeche Road Arndell Park.

Construction of the new estate commenced in October 2022 and there is an opportunity to secure a state-of-the-art unit in a core central location.

The site is located on the corner of Holbeche Road with 175m exposure to Doonside Road.

The project is the latest in design and construction being developed by leading builder Akura.

This landmark property is located:

Building Size: 147.7 sqm

View : http://www.prdcommercialwest.com.au/s ale/nsw/western-sydney/arndell-park/co