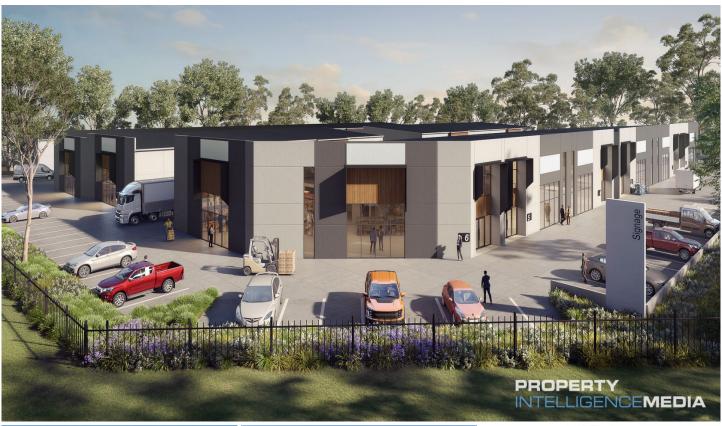

## 22/3 Holbeche Road Arndell Park NSW

PRD Commercial Western Sydney in conjunction Colliers International and Akura have been appointed Exclusive Marketing Agents to offer this prime industrial unit in a premier new estate located at 3 Holbeche Road Arndell Park

With construction underway, now is the perfect time to secure this state-of-the-art unit in a core central location.

The site is located on the corner of Holbeche Road with 175m exposure to Doonside Road.

The project is the latest in design and construction being developed by leading builder Akura.

This landmark property is located: ? 600m (approx) to The Great Western Hwy

Building Size: 148 sqm

**View**: http://www.prdcommercialwest.com.au/s