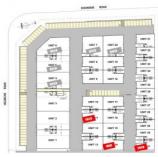

The project is the latest in design and construction being developed by leading builder Akura.

This landmark property is located: ? 600m (approx) to The Great Western Hwy

Building Size: 148 sqm

**View**: http://www.prdcommercialwest.com.au/s