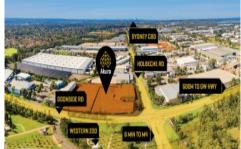

With construction underway, now is the perfect time to secure this state-of-the-art unit in a core central location.

The site is located on the corner of Holbeche Road with 175m exposure to Doonside Road.

The project is the latest in design and construction being developed by leading builder Akura.

This landmark property is located: ? 600m (approx) to The Great Western Hwy

Building Size: 148 sqm

**View**: http://www.prdcommercialwest.com.au/s