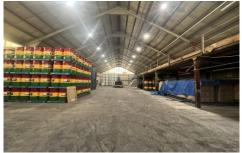

- \* 3 kms (approx) to Penrith station and CBD
- \* 6 kms (approx)to M4 Motorway
- \* 21 kms (approx) to the new Western Sydney International Airport

Size

Office 150m2 Warehouse 1200m2