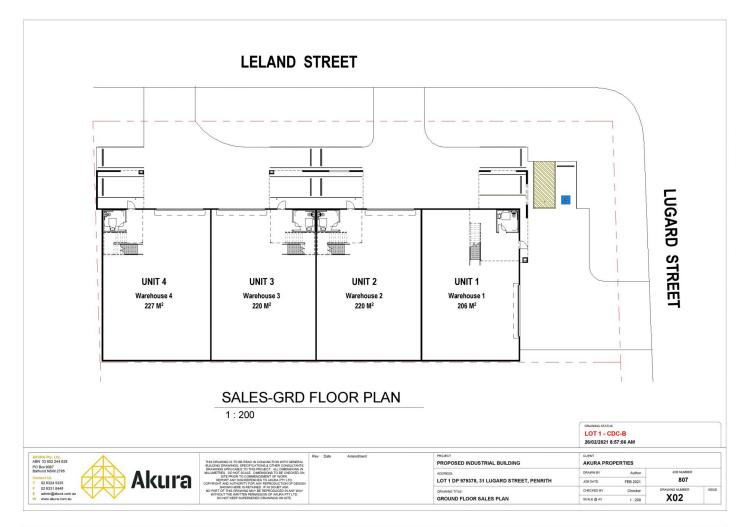

## 2/31 Lugard Street Penrith NSW

PRD Commercial Western Sydney have been appointed Marketing Agents to offer this brand new, street front warehouse with fully dedicated office space for up to 8 staff.

## 2 🚘

Building Size : 259 sqm

View

: http://www.prdcommercialwest.com.au/l ease/nsw/western-sydney/penrith/comm ercial/industrial/7437768

Darren Latty 02 4732 3711

http://www.prdcommercialwest.com.au