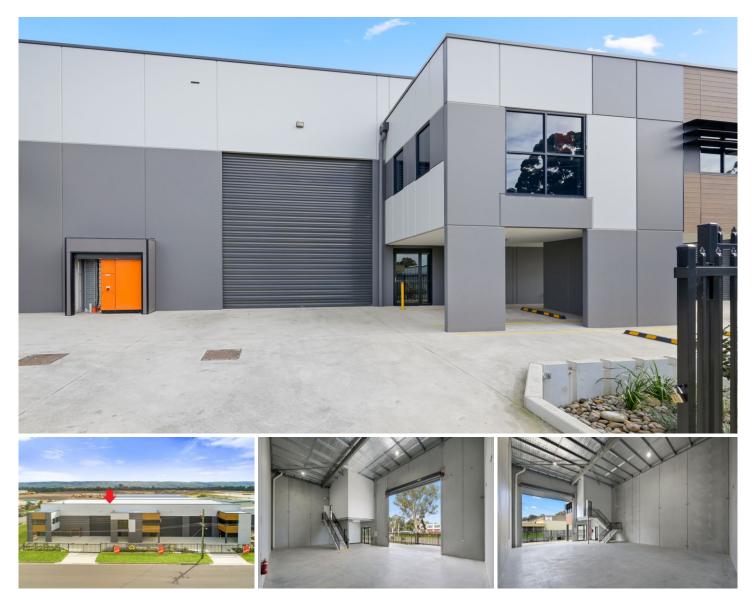

## 2/31 Lugard Street Penrith NSW

PRD Commercial Western Sydney have been appointed Marketing Agents to offer this brand new, street front warehouse with fully dedicated office space for up to 8 staff.

This luxurious offering is the ideal standard for your corporate head quarters. The level of finish & design is far superior to traditional building methods & will leave a first class impression on your staff & clientele. If you understand the value of first impressions then this is the space you need to allow your business to grow & thrive.