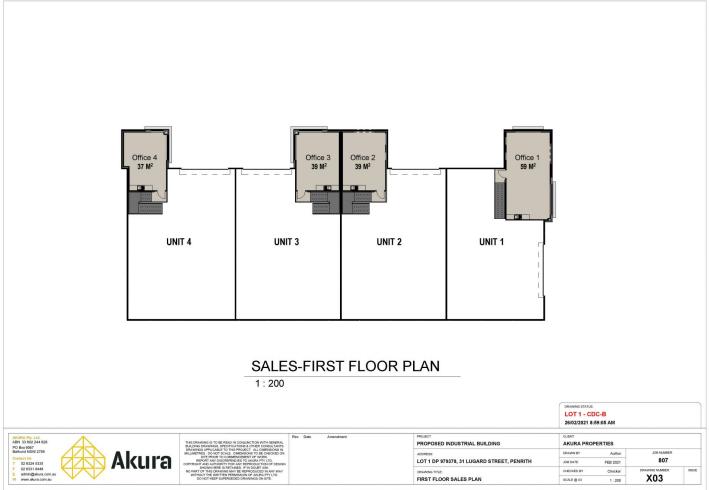

## 2/31 Lugard Street Penrith NSW

PRD Commercial Western Sydney have been appointed Marketing Agents to offer this brand new, street front warehouse with fully dedicated office space for up to 8 staff.

## 2 🚘

Building Size : 259 sqm

View

: http://www.prdcommercialwest.com.au/l ease/nsw/western-sydney/penrith/comm ercial/industrial/7437768

Darren Latty 02 4732 3711

http://www.prdcommercialwest.com.au