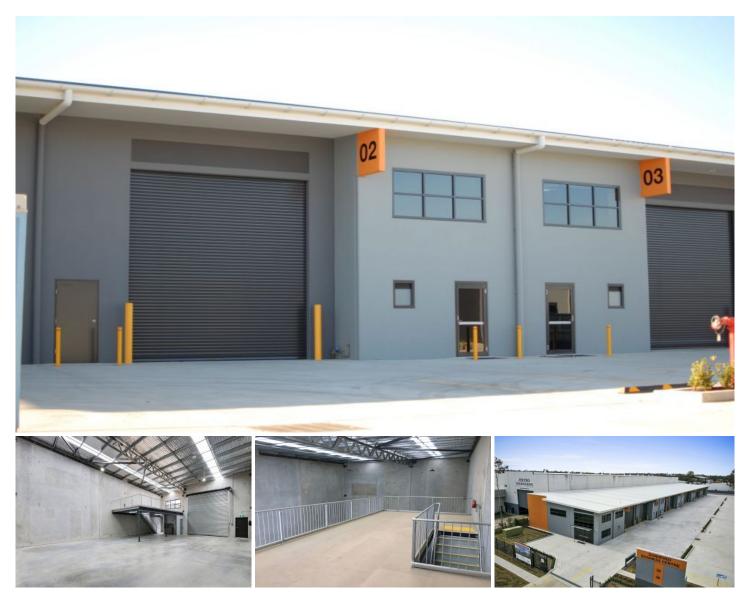

## 2/32-36 Dunheved Circuit St Marys NSW

PRD Commercial Western Sydney have been appointed exclusive marketing agents to offer Unit 2 at the Dunheved Business Centre. A premier modern 20 unit industrial complex.

## Property Features include:

- 278m2 unit (approx)
- 51m2 (approx) mezzanine area can be used as storage or office area.
- 227m2 (approx) clearspan warehouse.
- State of the art design and construction.

3 🚘

Building Size : 277.6 sqm

View : http://vease/r

: http://www.prdcommercialwest.com.au/l ease/nsw/western-sydney/st-marys/com mercial/industrial/7445997

Robert Tappouras 02 4732 3711

Lauren Fitzpatrick 02 4732 3711