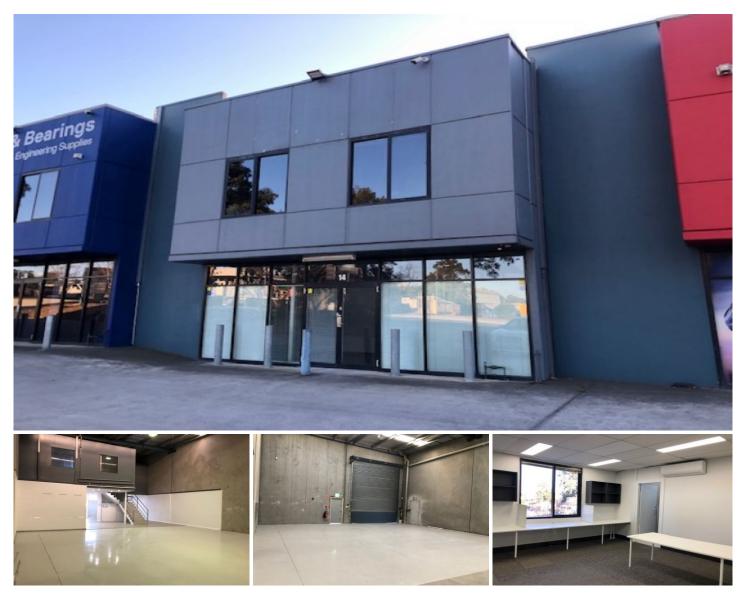

## 14/79 Williamson Road Ingleburn NSW

3 🖨

Located in Ingleburn's most prominent strata unit complex, this unit offers excellent exposure to Brooks Road. The unit has direct access to the M5 Motorway and is only 8km to the M5/M7 Interchange.

Features include:

? Modern industrial unit of  $260 \mbox{m}^2$  with glass façade showroom area

? Mezzanine offices, boardroom, male and female amenities, kitchenette

- ? Huge exposure to passing trade
- ? Concrete panel construction
- ? High clearance, clear span warehouse area
- ? Automatic container height roller door
- ? Three (3) allocated car spaces
- ? Dual driveway access
- ? Secure complex with security gates and fencing

Building Size : 260 sqm

View

: http://www.prdcommercialwest.com.au/l ease/nsw/macarthurcamden/ingleburn/c ommercial/industrial/7446027

Robert Tappouras 02 4732 3711

Lauren Fitzpatrick 02 4732 3711