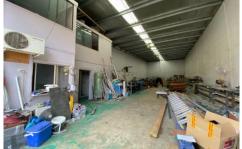

## Features Include:

- Affordable rental
- High clearance warehouse
- Mezzanine and office space.
- Roller door 4.4m x 3.8m (approx.)
- Male and female bathroom.
- Gated and secure complex
- Located in close proximity to M4, M7 and Great Western Highway
- Zoned E4 General Industrial