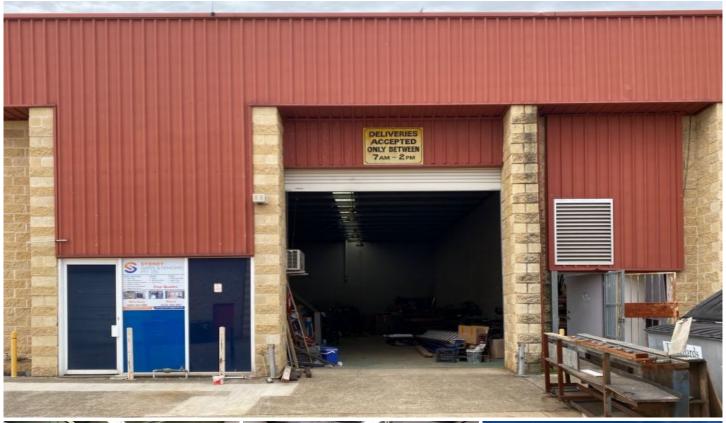

## 4/15 Kurrajong Road St Marys NSW

PRD Commercial have been appointed Exclusive Marketing Agents to offer for lease this highly functional industrial warehouse located within close proximity to the M4, and Great Western Hwy.

## Features Include:

- Affordable rental
- High clearance warehouse
- Mezzanine and office space.
- Roller door 4.4m x 3.8m (approx.)
- Male and female bathroom.
- Gated and secure complex
- Located in close proximity to M4, M7 and Great Western Highway
- Zoned E4 General Industrial