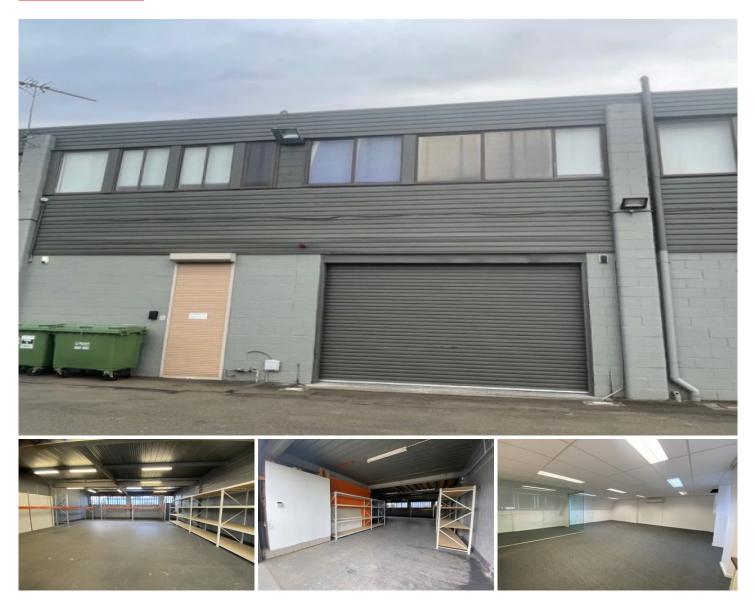

## 2/9 Coombes Drive Penrith NSW

PRD Commercial have been appointed as exclusive marketing agents to offer this highly sought after industrial unit.

Features include:

- ? Warehouse 162m2
- ? Office 49m2
- ? Impressive office fit out
- ? Air conditioned office space with kitchenette
- ? Functional workshop area
- ? Remote roller door
- ? 4 allocated car spaces
- ? Small complex of 6
- ? Zoned IN1 General Industrial
- ? Strong growth area suits owner occupier or investor
- ? Located within minutes of Penrith CBD and major arterial