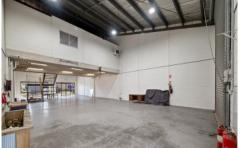

This was an exciting opportunity to acquire this ground floor showroom warehouse space perfectly positioned within Minchinbury's bulky goods centre.

Buyer interest for this central location is strong with multiple offers received.

Sale Price: \$1,100,000 (ex GST) Rate: \$4041pm2 (ex GST) Settlement: 10th November 2023 Building Size: 274 sqm

View : http://www.prdcommercialwest.com.au/s

ale/nsw/western-sydney/minchinbury/co

mmercial/industrial/7573110