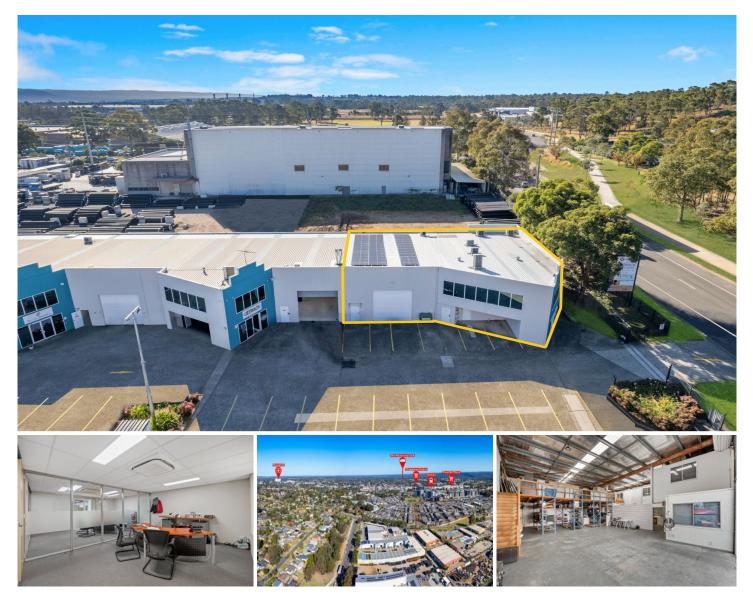

## 7/28 Coombes Drive Penrith NSW

PRD Commercial Western Sydney were appointed Exclusive Marketing Agents to offer this impressive strata title corporate style office/warehouse located at 7/28 Coombes Drive, Penrith.

With limited stock available this was an extremely rare and exciting opportunity to purchase a facility of this calibre in the tightly held Penrith region.

The property was sold by the Expression of Interest process. PRD Commercial executed this successful strategy which generated strong enquiry creating a competitive bidding environment.

Sale Rate - \$4223pm2 (ex GST)

The highly desirable Penrith Industrial estate provides easy

## 6 🚘

Building Size : 509 sqm

View

 : 509 sqm
: http://www.prdcommercialwest.com.au/s ale/nsw/western-sydney/penrith/commer

cial/industrial/7588792

Lauren Fitzpatrick 0455 178 765

Robert Tappouras 02 4732 3711