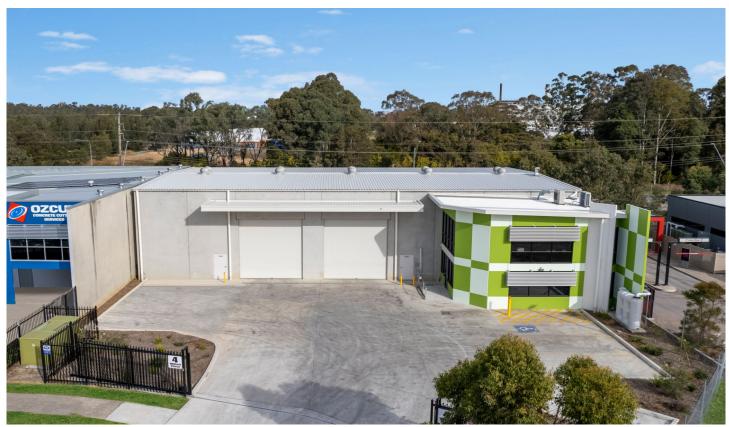

## 4 Willett Close Cranebrook NSW

PRD Commercial Western Sydney were appointed Exclusive Marketing Agents to offer a freestanding office/warehouse located at 4 Willett Close Cranebrook.

After strong and competitive bidding the property was sold under the hammer.

Sale Price: \$3,390,000 (ex GST) Rate: \$4842pm2 (ex GST)

Located within the prestigious Waterside Estate. Created by ASX Listed developer Stocklands.

With the Western Sydney International Airport (the new third city of Sydney) due for completion in 2026, now is the ideal time to secure a premium multi purpose industrial facility.

**Building Size**: 700 sqm **Land Size**: 1281 sqm

View : http://ww

: http://www.prdcommercialwest.com.au/s ale/nsw/western-sydney/cranebrook/co

mmercial/industrial/7616146

Robert Tappouras 02 4732 3711

Lauren Fitzpatrick 0455 178 765