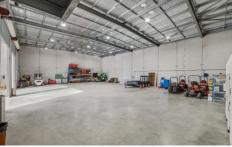

## 4 Willett Close Cranebrook NSW

PRD Commercial Western Sydney were appointed Exclusive Marketing Agents to offer a freestanding office/warehouse located at 4 Willett Close Cranebrook.

After strong and competitive bidding the property was sold under the hammer.

**Building Size**: 700 sqm **Land Size**: 1281 sqm

View : http://ww

: http://www.prdcommercialwest.com.au/s ale/nsw/western-sydney/cranebrook/co

mmercial/industrial/7616146

Robert Tappouras 02 4732 3711

Lauren Fitzpatrick 0455 178 765