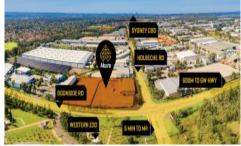

## 27/3 Holbeche Road Arndell Park NSW

PRD Commercial Western Sydney in conjunction Colliers International and Akura have been appointed Exclusive Marketing Agents to offer this 148m2 industrial unit in a premier new estate located at 3 Holbeche Road Arndell Park

The site is located on the corner of Holbeche Road with 175m exposure to Doonside Road.

Building Size: 148 sqm

View : http://www.prdcommercialwest.com.au/s

ale/nsw/western-sydney/arndell-park/co

mmercial/industrial/7617216