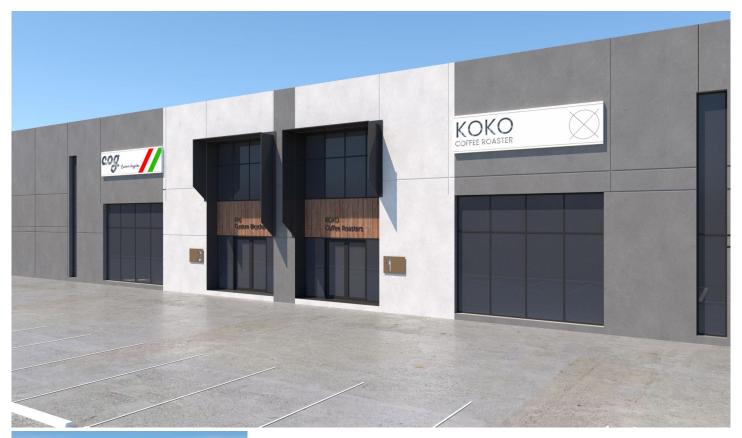

## 27/3 Holbeche Road Arndell Park NSW

PRD Commercial Western Sydney in conjunction Colliers International and Akura have been appointed Exclusive Marketing Agents to offer this 148m2 industrial unit in a premier new estate located at 3 Holbeche Road Arndell Park

Construction of this complex is in its final stages; this is a wonderful opportunity to purchase this state-of-the-art unit in a core central location.

The new Western Sydney International Airport is due for completion in 2026 now is an ideal time to secure an industrial unit in proximity to this game changing development

The site is located on the corner of Holbeche Road with 175m exposure to Doonside Road.

Building Size: 148 sqm

View : http://www.prdcommercialwest.com.au/s

ale/nsw/western-sydney/arndell-park/co

mmercial/industrial/7617216