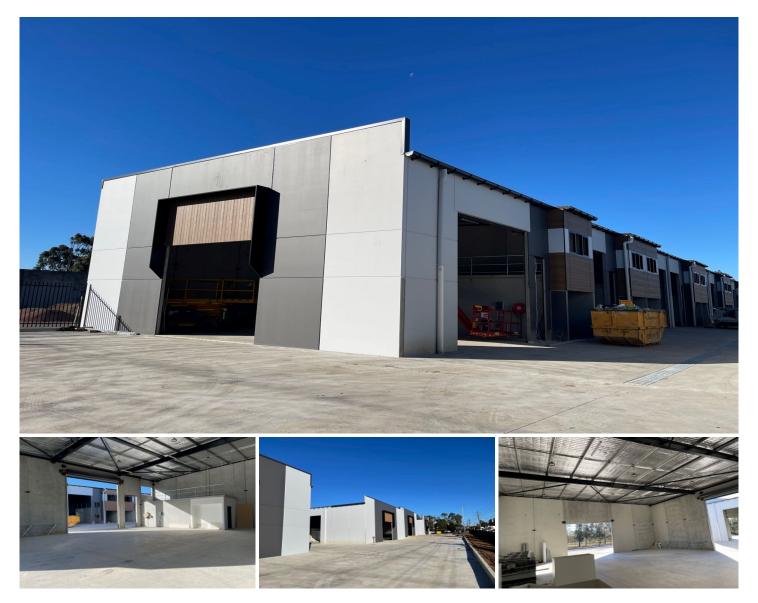

## 21/3 Holbeche Road Arndell Park NSW

PRD Commercial Western Sydney in conjunction Colliers International and Akura have been appointed Exclusive Marketing Agents to offer this 205m2 (approx) industrial unit in a premier new estate located at 3 Holbeche Road Arndell Park

Construction of this complex is in its final stages; this is a wonderful opportunity to purchase this state-of-the-art unit in a core central location.

The new Western Sydney International Airport is due for completion in 2026 now is an ideal time to secure an industrial unit in proximity to this game changing development

The site is located on the corner of Holbeche Road with 175m exposure to Doonside Road.

Building Size: 205 sqm

**View**: http://www.prdcommercialwest.com.au/s ale/nsw/western-sydney/arndell-park/co

mmercial/industrial/7623367