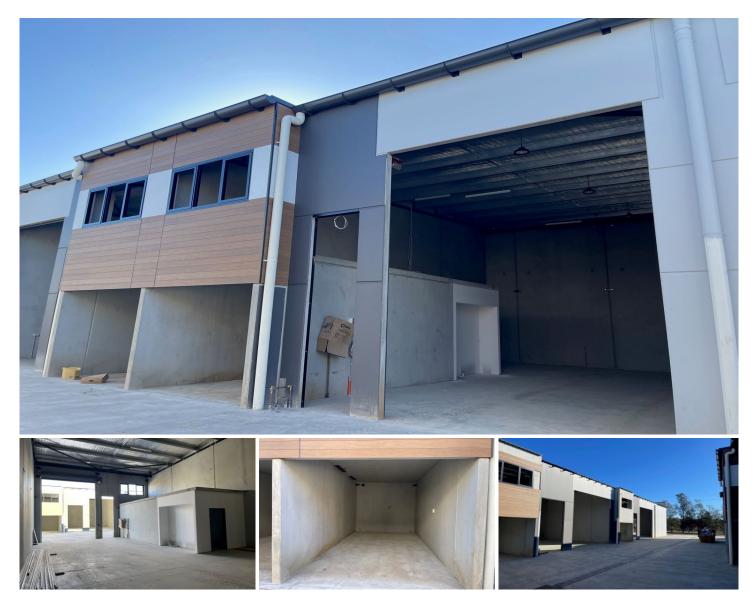

## 23/3 Holbeche Road Arndell Park NSW

PRD Commercial Western Sydney in conjunction Colliers International and Akura have been appointed Exclusive Marketing Agents to offer this 147m2 (approx) industrial unit in a premier new estate located at 3 Holbeche Road Arndell Park

Construction of this complex is in its final stages; this is a wonderful opportunity to purchase this state-of-the-art unit in a core central location.

The new Western Sydney International Airport is due for completion in 2026 now is an ideal time to secure an industrial unit in proximity to this game changing development

The site is located on the corner of Holbeche Road with 175m exposure to Doonside Road.

## Building Size : 147 sqm View

: http://www.prdcommercialwest.com.au/s ale/nsw/western-sydney/arndell-park/co

**Robert Tappouras** 02 4732 3711

Lauren Fitzpatrick 0455 178 765