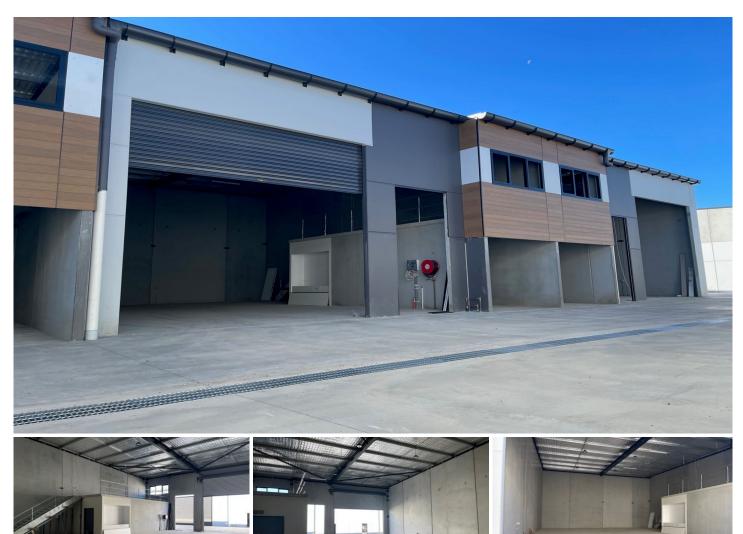

PRD Commercial Western Sydney in conjunction Colliers International and Akura have been appointed Exclusive Marketing Agents to offer this 211m2 (approx) industrial unit in a premier new estate located at 3 Holbeche Road Arndell Park

Construction of this complex is in its final stages; this is a wonderful opportunity to purchase this state-of-the-art unit in a core central location.

The new Western Sydney International Airport is due for completion in 2026 now is an ideal time to secure an industrial unit in proximity to this game changing development

The site is located on the corner of Holbeche Road with 175m exposure to Doonside Road.

Building Size: 211 sqm

View: http://www.

: http://www.prdcommercialwest.com.au/s ale/nsw/western-sydney/arndell-park/co