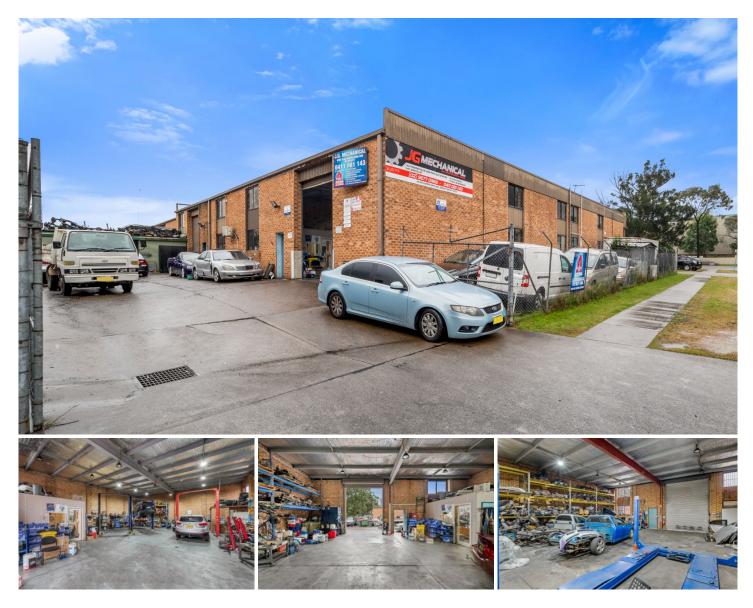

## 3/62 Kurrajong Avenue Mount Druitt NSW

PRD Commercial Western Sydney have been appointed exclusive marketing agents to offer for sale by Auction Unit 3, 62 Kurrajong Avenue, Mount Druitt. There are 2 adjoining industrial units that will be offered for sale separately.

Located in the tightly held Mt Druitt Industrial Estate. A highly sought after location with excellent road access to the Great Western Highway, railway line & Motorway system.

Located in a small strata complex of 7 units the property is located in a corner position with 4 x off street parking spots allocated to each unit (8 in total)

Perfect opportunity to enter the Industrial market at a very affordable level. In fact these could just be the cheapest

## 4 🛱

Building Size : 207 sqm

View

 http://www.prdcommercialwest.com.au/s ale/nsw/western-sydney/mount-druitt/co mmercial/industrial/7661591

Darren Latty 02 4732 3711