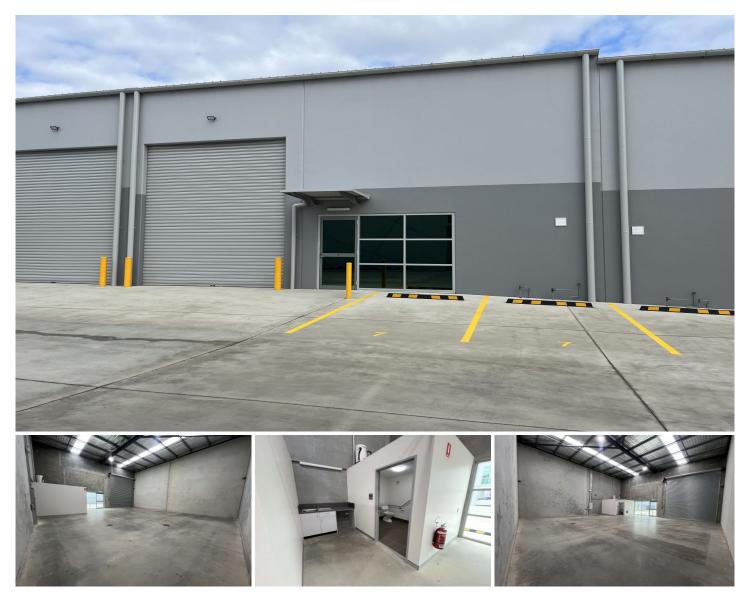

## 7/7 Renshaw Street Cranebrook NSW

PRD Commercial Western Sydney have been appointed exclusive marketing agents to offer Unit 7/7 Renshaw Street, Cranebrook for lease.

This is an exciting opportunity to secure an industrial unit in a brand new development and is surrounded by other industrial facilities and is within walking distance to the Waterside Residential Estate.

## 2 🛱

Building Size : 154 sqm

View

: http://www.prdcommercialwest.com.au/l ease/nsw/western-sydney/cranebrook/c ommercial/industrial/7664443

Robert Tappouras 02 4732 3711

Lauren Fitzpatrick 0455 178 765