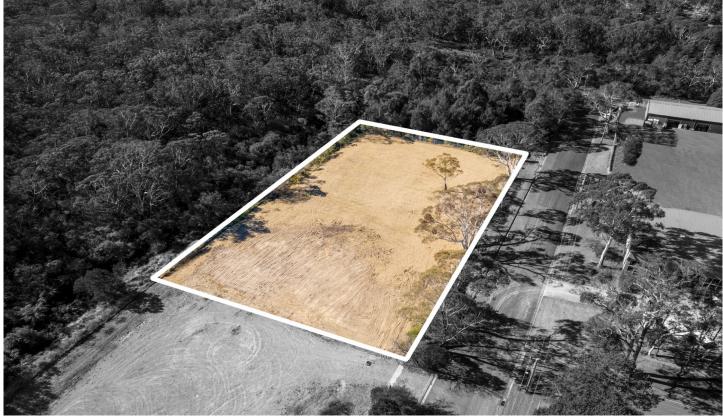

## 11-14/50-56 Flinders Street Lawson NSW

PRD Commercial Western Sydney were appointed Exclusive Marketing Agents to offer this freehold land in the tightly held middle Blue Mountains region of Lawson.

We are delighted to announce the sale of this prime parcel of industrial land.

This was an exciting opportunity to develop this prominent site or construct your own purpose-built facility.

The flexible zoning allows for a variety of uses ranging from childcare, self storage, office/warehouse through to a strata unit development (subject to council approval)

Location

These lots are situated in the iconic Blue Mountains region

Land Size: 4048 sqm

View : http://www.prdcommercialwest.com.au/sale/ nsw/blue-mountains-surrounds/lawson/com

mercial/development/7681405