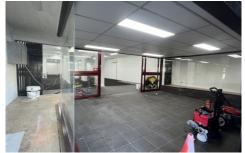

Property features include:

- Newly refurbished interior
- 200m2 (approx) ground floor commercial space
- Glass shopfront offers great signage opportunities
- High visibility location on main road with high foot traffic
- Own amenities including accessible bathroom, unisex toilet and kitchenette
- Secure basement parking which can be used for storage
- Zoned MU1 Mixed Use
- Available now