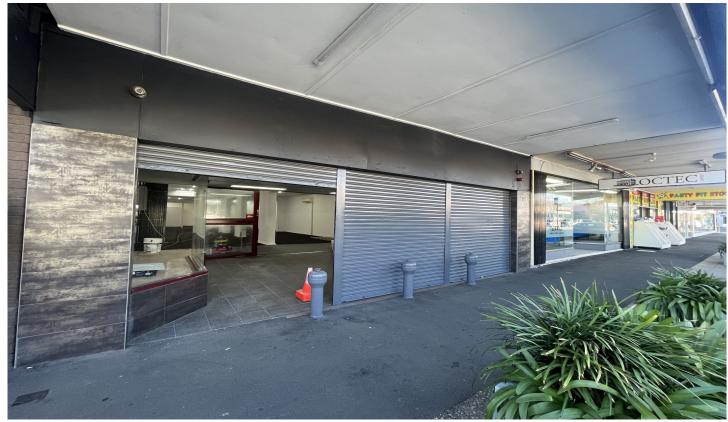

## 195 Queen Street St Marys NSW

PRD Commercial Western Sydney have been appointed exclusive marketing agents to offer 195 Queen Street, St Marys.

Close proximity to major arterial roads - 600m to St Marys Station and 1km to St Marys Village

Property features include:

- Newly refurbished interior
- 200m2 (approx) ground floor commercial space
- Glass shopfront offers great signage opportunities
- High visibility location on main road with high foot traffic
- Own amenities including accessible bathroom, unisex toilet and kitchenette
- Secure basement parking which can be used for storage
- Zoned MU1 Mixed Use
- Available now