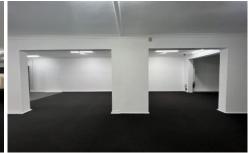

Property features include:

- Newly refurbished interior
- 200m2 (approx) ground floor commercial space
- Glass shopfront offers great signage opportunities
- High visibility location on main road with high foot traffic
- Own amenities including accessible bathroom, unisex toilet and kitchenette
- Secure basement parking which can be used for storage
- Zoned MU1 Mixed Use
- Available now