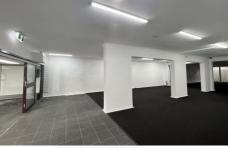

Property features include:

- Newly refurbished interior
- 200m2 (approx) ground floor commercial space
- Glass shopfront offers great signage opportunities
- High visibility location on main road with high foot traffic
- Own amenities including accessible bathroom, unisex toilet and kitchenette
- Secure basement parking which can be used for storage
- Zoned MU1 Mixed Use
- Available now