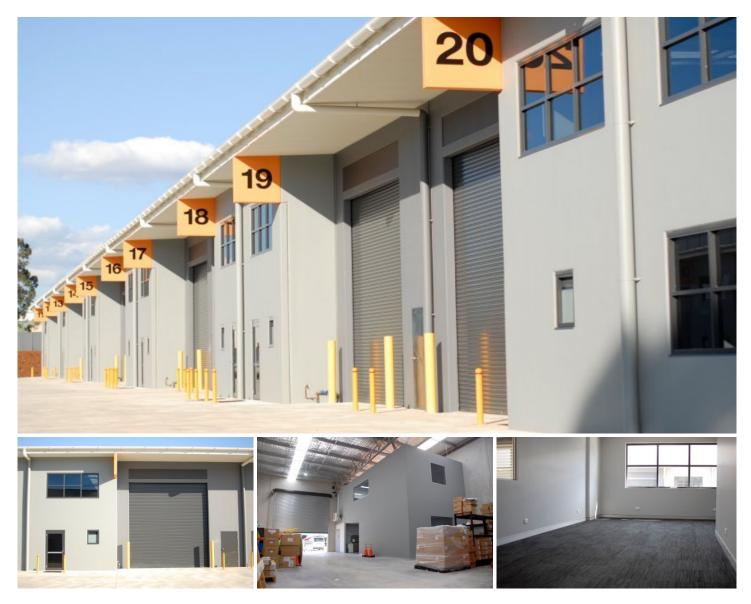

## 19/32-36 Dunheved Circuit St Marys NSW

PRD Commercial have been appointed as exclusive marketing agents to offer the well-presented industrial warehouse with air conditioned office located in the Dunheved Business Centre.

## Features include:

- Highly functional clearspan warehouse.
- DA approved office area upstairs with air conditioning.
- State of the art design and construction.
- Secure concrete panel walls with high internal clearance up to 7.5m (approx).
- Ground floor kitchen and amenities. All units have