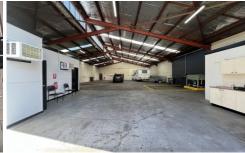

## 3/20-24 Anne Street St Marys NSW

PRD Commercial have been appointed Exclusive Marketing Agents to offer for lease this highly functional industrial warehouse located within close proximity to the M4, and Great Western Hwy.

## Features include:

- Newly refurbished roof
- New degreasing bay
- High internal clearance
- 2 offices with new carpet and freshly painted
- New air conditioners to office area
- 5 parking spots
- High clearance electric roller door
- Three outlets ready for hoists
- 3 Phase power
- Kitchenette
- Male and Female toilets