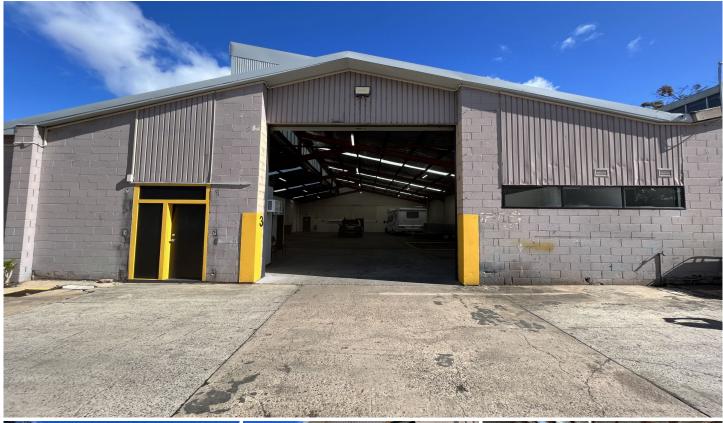

## 3/20-24 Anne Street St Marys NSW

PRD Commercial have been appointed Exclusive Marketing Agents to offer for lease this highly functional industrial warehouse located within close proximity to the M4, and Great Western Hwy.

## Features include:

- Newly refurbished roof
- New degreasing bay
- High internal clearance
- 2 offices with new carpet and freshly painted
- New air conditioners to office area
- 5 parking spots
- High clearance electric roller door
- Three outlets ready for hoists
- 3 Phase power
- Kitchenette
- Male and Female toilets