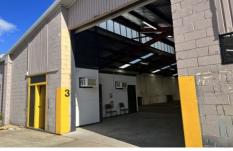

## 3/20-24 Anne Street St Marys NSW

PRD Commercial have been appointed Exclusive Marketing Agents to offer for lease this highly functional industrial warehouse located within close proximity to the M4, and Great Western Hwy.

## Features include:

- Newly refurbished roof
- New degreasing bay
- High internal clearance
- 2 offices with new carpet and freshly painted
- New air conditioners to office area
- 5 parking spots
- High clearance electric roller door
- Three outlets ready for hoists
- 3 Phase power
- Kitchenette
- Male and Female toilets