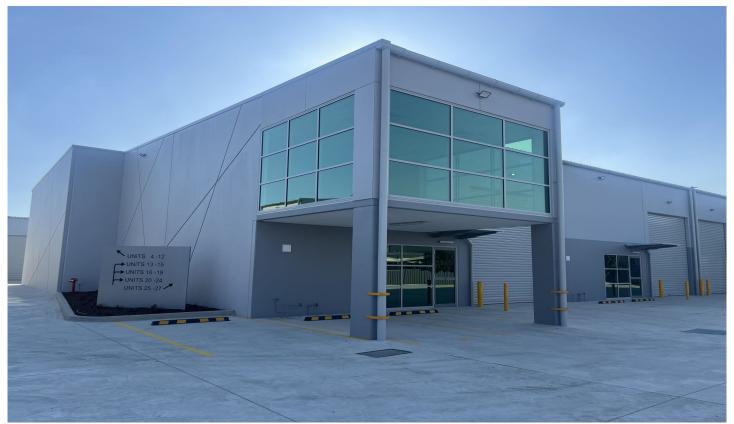

## 25/7 Renshaw Street Cranebrook NSW

PRD Commercial Western Sydney have been appointed Marketing Agents to offer this brand new industrial unit located at Unit 25, 7 Renshaw St Cranebrook.

A stunning new industrial development to be constructed in the heart of the North Penrith Industrial Precinct which is an integral part of the Western Sydney growth corridor.

? Distances are approximate

Building Size: 217 sqm

View : http://www.prdcommercialwest.com.au/s

ale/nsw/western-sydney/cranebrook/co

mmercial/industrial/7710482

Robert Tappouras 02 4732 3711

Lauren Fitzpatrick 02 4732 3711