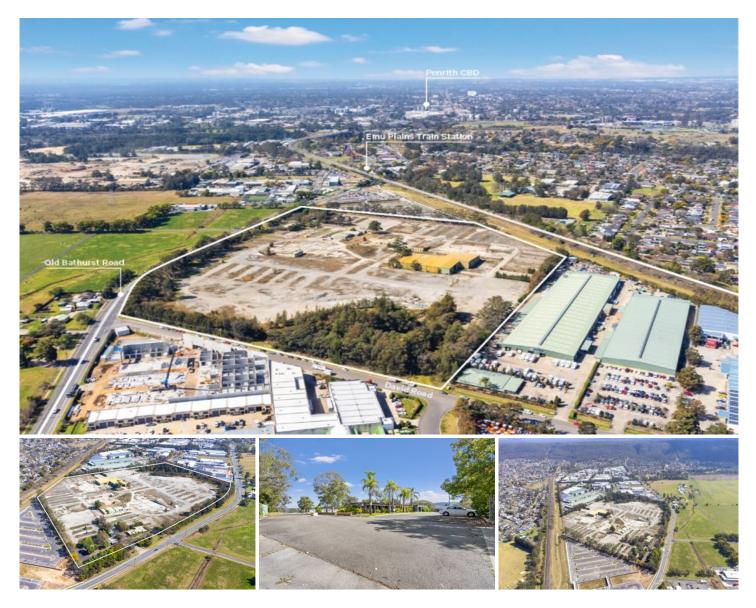

## 158-164 Old Bathurst Road Emu Plains NSW

PRD Commercial Western Sydney and CBRE were appointed Exclusive Marketing Agents to offer this landmark development site located at 158-164 Old Bathurst Road, Emu Plains

We are pleased to announce the successful sale of the 162,950sqm\* land parcel on behalf of Penrith City Council. The site consisted of 2 adjoining lots and is zoned E4 General Industrial.

The property was purchased by Council in 2021 for a future industrial precinct to diversify local job opportunities, attract investment to Penrith and locate businesses close to home.

The site is now DA Approved for an industrial subdivision. The Purchaser will now deliver a range of lot sizes and will

## Land Size : 162950 sqm

: http://www.prdcommercialwest.com.au/sale/ nsw/western-sydney/emu-plains/commercial /development/7714875

View

Robert Tappouras 02 4732 3711