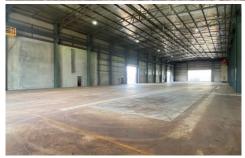

## 9 Charles Street St Marys NSW

PRD Commercial Western Sydney were appointed Exclusive Marketing Agents to offer 9 Charles St, St Marys for lease.

We are delighted to announce the successful leasing of this premium building.

A blue chip tenant was secured off market and leased prior to the previous occupant vacating.

The asset is managed by PRD Commercial Western Sydney as part of its portfolio.

Located in the heart of the Dunheved Industrial Estate.

The property is approximately

## 24

**Building Size**: 1842 sqm **Land Size**: 3737 sqm

View : http://www.prdcommercialwest.com.au/l

ease/nsw/western-sydney/st-marys/com

mercial/industrial/7723469

Robert Tappouras 02 4732 3711