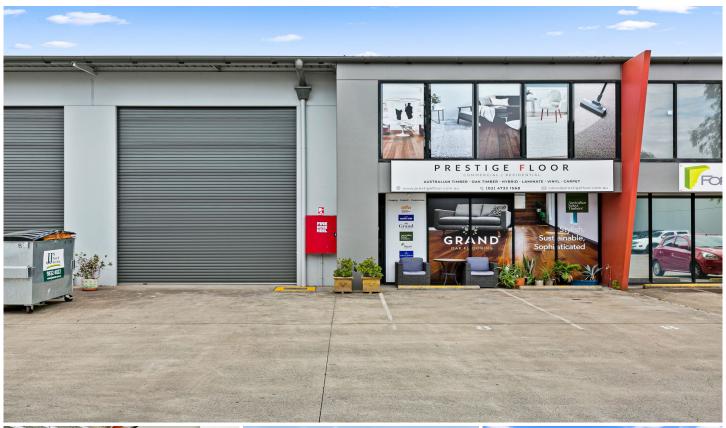

## 8/9-12 Lambridge Place Penrith NSW

CBRE in conjunction with PRD Commercial Westwern were appointed exclusive marketing agents to offer Unit 8, 9-12 Lambridge PI, Penrith to the market for sale by way of Public Auction.

After a successful marketing campaign the property was sold under the hammer.

Sale Details

Price: \$1,225,000 (ex GST) Rate: \$4785pm2 (ex GST) Date: 8th December 2023

Previously sold for \$693,000 in September 2020 this sale highlights the strong growth in capital values of industrial property in the past 3 years.

Building Size : 256 sqm

View : http://www.prdcommercialwest.com.au/s

ale/nsw/western-sydney/penrith/commer

cial/industrial/7803676

Robert Tappouras 02 4732 3711

Lauren Fitzpatrick 02 4732 3711