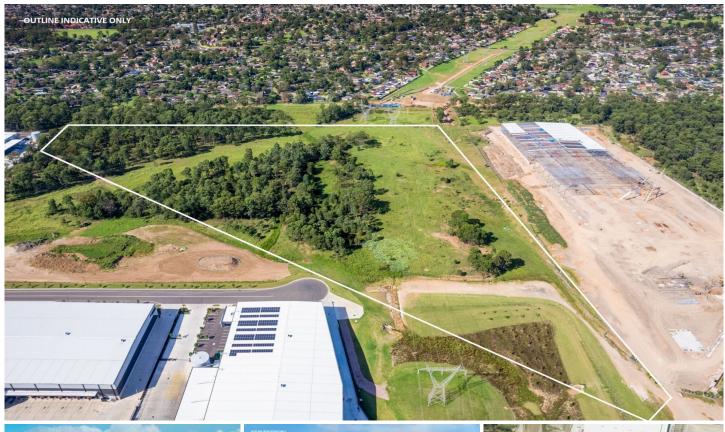

## Lot 37 South Street Marsden Park NSW

PRD Commercial Western Sydney have been appointed Exclusive Marketing Agents to offer Lot 37 South St, Marsden Park.

A substantial industrial englobo land parcel in the heart of the North West Growth Corridor.

This is an opportunity to secure a premier site of in a tightly held region.

One of the few industrial land lots of this size available in Western Sydney.

Strategically located to accommodate Sydney's growing population with significant amenity nearby including the Homemaker Centre, IKEA, Marsden Brewhouse Tavern, Woolworths, Major fast food chains, Childcare Centres,

**Price**: \$44,950,000 (ex GST)

Land Size: 100200 sqm

View: http://www.prdcommercialwest.com.au/sale/

nsw/western-sydney/marsden-park/commer

cial/development/7803922

Robert Tappouras 02 4732 3711