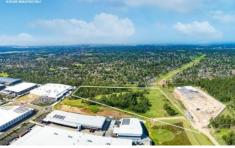

## Lot 37 South Street Marsden Park NSW

PRD Commercial Western Sydney have been appointed Exclusive Marketing Agents to offer Lot 37 South St, Marsden Park.

A substantial industrial englobo land parcel in the heart of the North West Growth Corridor.

This is an opportunity to secure a premier site of in a tightly held region.

One of the few industrial land lots of this size available in Western Sydney.

Strategically located to accommodate Sydney's growing population with significant amenity nearby including the Homemaker Centre, IKEA, Marsden Brewhouse Tavern, Woolworths, Major fast food chains, Childcare Centres,