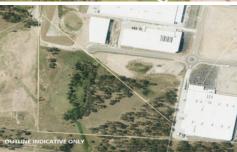

## Lot 37 South Street Marsden Park NSW

PRD Commercial Western Sydney have been appointed Exclusive Marketing Agents to offer Lot 37 South St, Marsden Park.

A substantial industrial englobo land parcel in the heart of the North West Growth Corridor.

This is an opportunity to secure a premier site of in a tightly held region.

One of the few industrial land lots of this size available in Western Sydney.

Strategically located to accommodate Sydney's growing population with significant amenity nearby including the Homemaker Centre, IKEA, Marsden Brewhouse Tavern, Woolworths, Major fast food chains, Childcare Centres,

**Price**: \$44,950,000 (ex GST)

Land Size: 100200 sqm

View: http://www.prdcommercialwest.com.au/sale/

nsw/western-sydney/marsden-park/commer

cial/development/7803922

Robert Tappouras 02 4732 3711