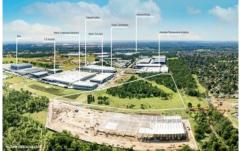

## Lot 37 South Street Marsden Park NSW

PRD Commercial Western Sydney have been appointed Exclusive Marketing Agents to offer Lot 37 South St, Marsden Park.

A substantial industrial englobo land parcel in the heart of the North West Growth Corridor.

This is an opportunity to secure a premier site of in a tightly held region.

One of the few industrial land lots of this size available in Western Sydney.

Strategically located to accommodate Sydney's growing population with significant amenity nearby including the Homemaker Centre, IKEA, Marsden Brewhouse Tavern, Woolworths, Major fast food chains, Childcare Centres,