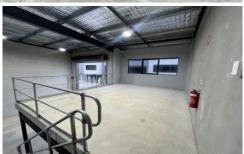

An exciting new industrial complex in a prestigious new estate.

Construction of the new estate is well underway.

SIZE

Storage 39m2 Ground floor 155m2

Total 194m2

Price: \$44,620 pa Net (ex GST)

Building Size: 194 sqm