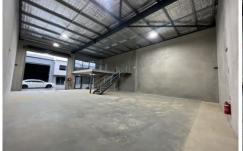

An exciting new industrial complex in a prestigious new estate.

Construction of the new estate is well underway.

SIZE

Storage 39m2 Ground floor 155m2

Total 194m2

Price: \$44,620 pa Net (ex GST)

Building Size: 194 sqm