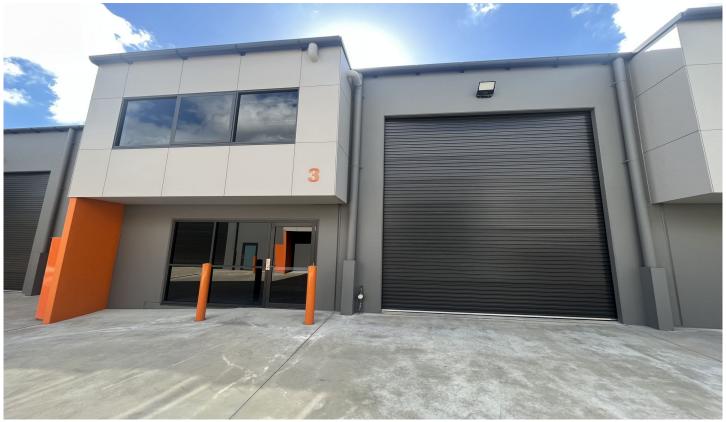

## 3/19 Hickeys Road Penrith NSW

PRD Commercial Western Sydney in conjunction with Cushman and Wakefield and Niemeyer Commercial have been appointed Exclusive Marketing Agents to offer 19 Hickeys Lane Penrith for lease.

An exciting new industrial complex in a prestigious new estate.

Construction of the new estate is well underway.

SIZE

Storage 39m2 Ground floor 155m2

Total 194m2

Price: \$44,620 pa Net (ex GST)

Building Size: 194 sqm