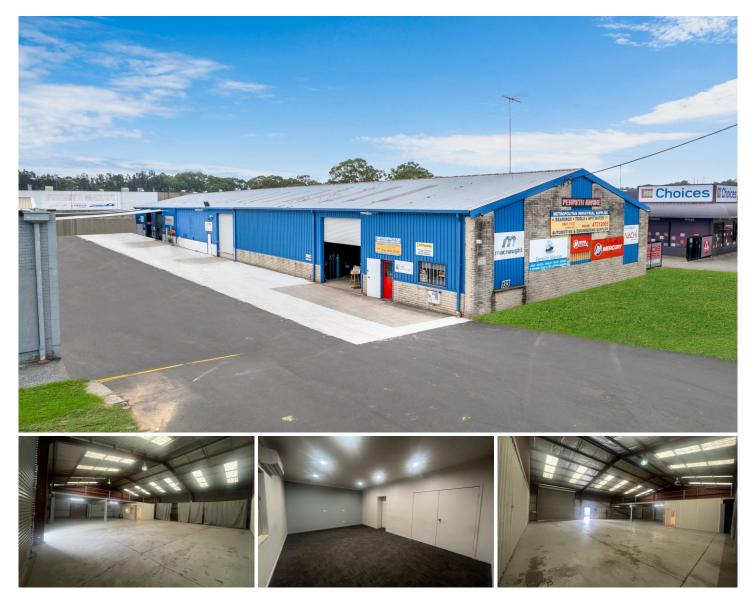

## 2/133 Coreen Avenue Penrith NSW

PRD Commercial Western Sydney have been appointed Exclusive Marketing Agents to offer this well-located industrial unit.

This landmark property is located:

? 800m (approx) to Penrith Station and CBD
? 4.5kms (approx) to the M4 Motorway
? 19kms (approx) to the new Western Sydney International Airport

Size: 240m2 (approx)

The property features the following:

Price: \$40,800Building Size: 240 sqmView: http://ww

: \$40,800 pa Gross (ex GST)

: http://www.prdcommercialwest.com.au/l ease/nsw/western-sydney/penrith/comm ercial/industrial/7809694