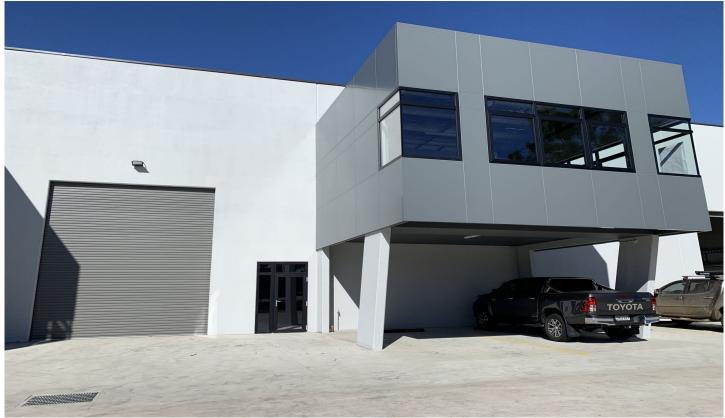

## 2/124 Russell Street Emu Plains NSW

PRD Commercial Western Sydney have been appointed Exclusive Marketing Agents to offer unit 2/124 Russell St, Emu Plains.

Size Office 67m2 Warehouse 246m2

Total 313m2

This premium industrial property features:

- State of the art design and construction
- Boutique estate of only 3 units
- Main Road exposure
- Stylish mezzanine office finished in alucobond paneling with tinted aluminum glazed