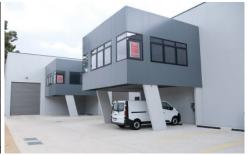

## 2/124 Russell Street Emu Plains NSW

PRD Commercial Western Sydney have been appointed Exclusive Marketing Agents to offer unit 2/124 Russell St, Emu Plains.

Size Office 67m2 Warehouse 246m2

Total 313m2

This premium industrial property features:

- State of the art design and construction
- Boutique estate of only 3 units
- Main Road exposure
- Stylish mezzanine office finished in alucobond paneling with tinted aluminum glazed