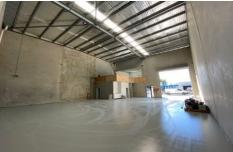

## 2/124 Russell Street Emu Plains NSW

PRD Commercial Western Sydney have been appointed Exclusive Marketing Agents to offer unit 2/124 Russell St, Emu Plains.

Size Office 67m2 Warehouse 246m2

Total 313m2