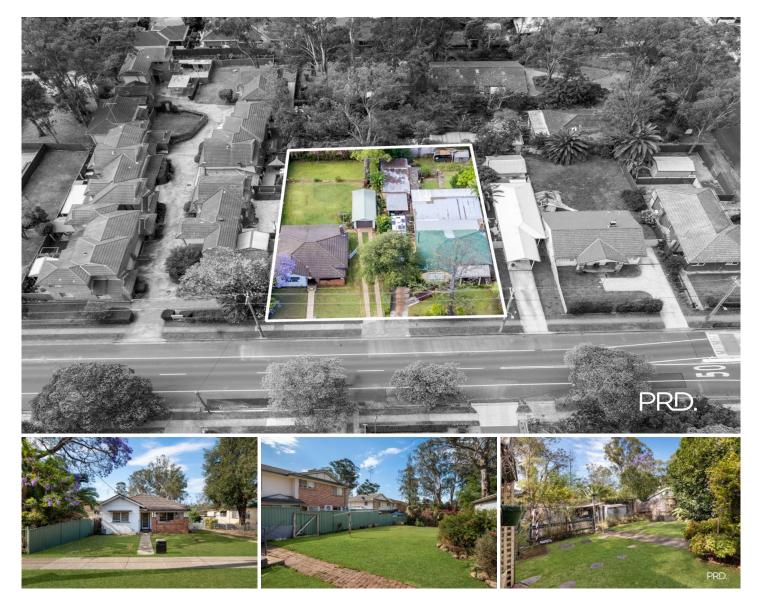

## 145-147 Derby Street Penrith NSW

Finding one property in a location as good as this can take decades. Finding 2 is almost impossible.

Situated in one of Penrith's most desireable streets for future growth & expansion. These 2 homes are in fair condition & would provide a consistent rent return while you weigh up the highest & best use.

? R4 Zoned High Density Residential

**Price** : \$2,099,000 **Land Size** : 1378.5 sqm

View : http://www.prdcommercialwest.com.au/sale/

nsw/western-sydney/penrith/commercial/de

velopment/7823569

Darren Latty 02 4732 3711