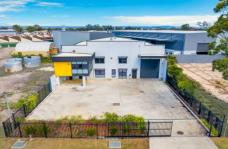

## 21 Severn Street St Marys NSW

PRD Commercial Western Sydney were appointed Exclusive Marketing Agents to offer 21 Severn St, St Marys for Lease.

This was a rare opportunity to secure a freestanding building of this size

Located in the heart of the St Marys/Dunheved industrial precinct.

**Building Size**: 599 sqm **Land Size**: 1000 sqm

View : http://ww

: http://www.prdcommercialwest.com.au/lease/nsw/western-sydney/st-marys/com