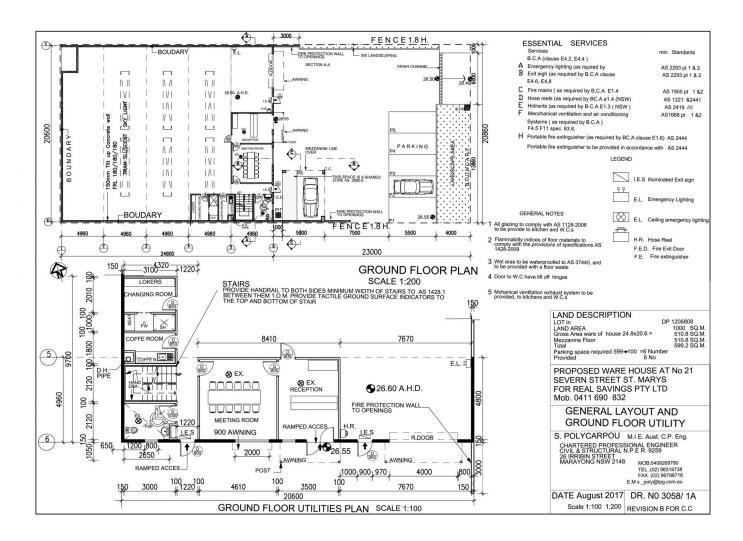

Located in the heart of the St Marys/Dunheved industrial precinct.

**Building Size**: 599 sqm **Land Size**: 1000 sqm

View : http://ww

: http://www.prdcommercialwest.com.au/lease/nsw/western-sydney/st-marys/com