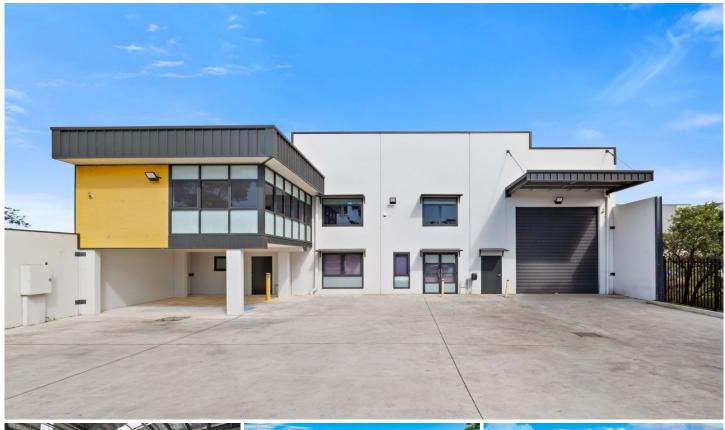

## 21 Severn Street St Marys NSW

PRD Commercial Western Sydney were appointed Exclusive Marketing Agents to offer 21 Severn St, St Marys for Lease.

This was a rare opportunity to secure a freestanding building of this size

Located in the heart of the St Marys/Dunheved industrial precinct.

**Building Size**: 599 sqm **Land Size**: 1000 sqm

View : http://ww

: http://www.prdcommercialwest.com.au/lease/nsw/western-sydney/st-marys/com