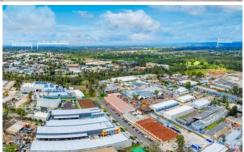

## 21 Severn Street St Marys NSW

PRD Commercial Western Sydney were appointed Exclusive Marketing Agents to offer 21 Severn St, St Marys for Lease.

This was a rare opportunity to secure a freestanding building of this size

Located in the heart of the St Marys/Dunheved industrial precinct.

**Building Size**: 599 sqm **Land Size**: 1000 sqm

View : http://ww

: http://www.prdcommercialwest.com.au/lease/nsw/western-sydney/st-marys/com