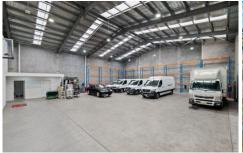

## 21 Severn Street St Marys NSW

PRD Commercial Western Sydney were appointed Exclusive Marketing Agents to offer 21 Severn St, St Marys for Lease.

This was a rare opportunity to secure a freestanding building of this size

Located in the heart of the St Marys/Dunheved industrial precinct.

**Building Size**: 599 sqm **Land Size**: 1000 sqm

View : http://ww

: http://www.prdcommercialwest.com.au/lease/nsw/western-sydney/st-marys/com