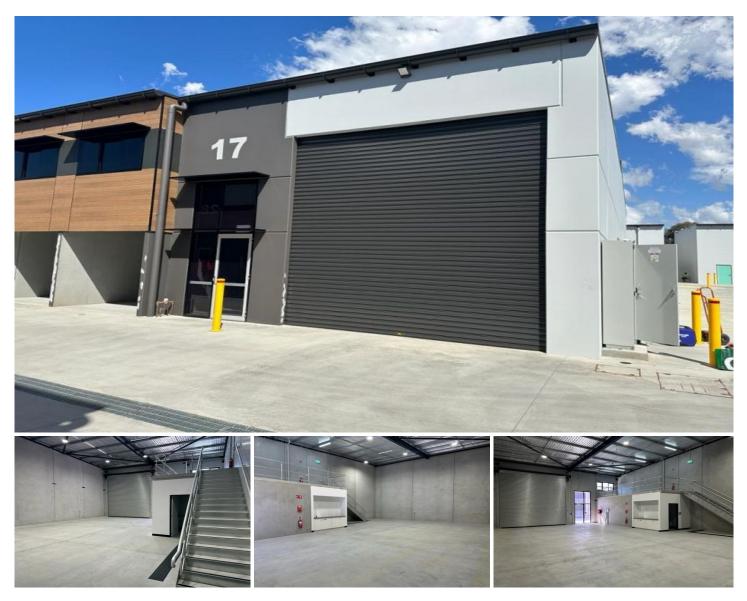

## 17/3 Holbeche Road Arndell Park NSW

2 🚘

PRD Commercial Western Sydney have been appointed Exclusive Marketing Agents to offer Unit 17/3 Holbeche Road, Arndell Park for Lease.

Unit 17 is a corner unit and is centrally located within the estate.

Size:

Building Size : 212 sqm

View

: http://www.prdcommercialwest.com.au/l ease/nsw/western-sydney/arndell-park/c ommercial/industrial/7840458

Robert Tappouras 02 4732 3711

Lauren Fitzpatrick 0455 178 765