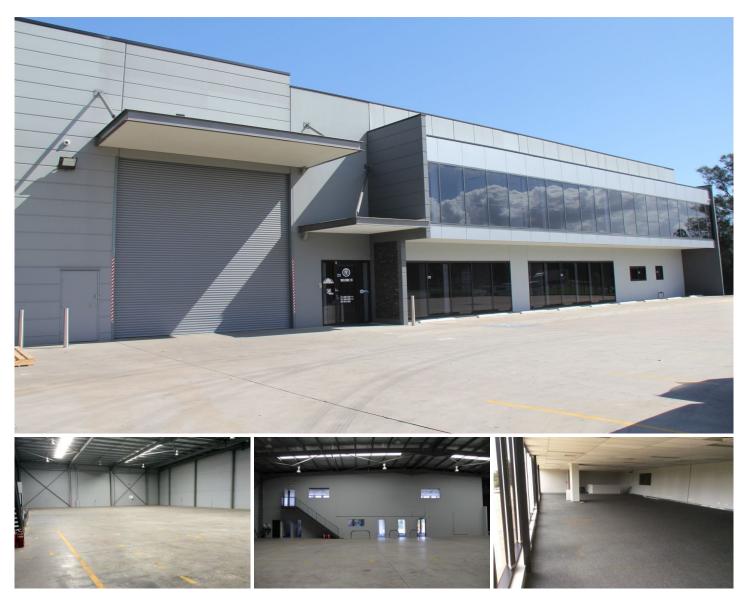

## 4/27 Williamson Road Ingleburn NSW

PRD Commercial Western Sydney were appointed Exclusive Marketing Agents to offer 4/27 Williamson Road Ingleburn.

We are delighted to announce the leasing of the property . A highly successful marketing campaign attracting multiple offers.

The property is managed as part of the PRD Commercial

Building Size: 1192 sqm

View : http://www.prdcommercialwest.com.au/l

ease/nsw/macarthurcamden/ingleburn/c

ommercial/industrial/7850746

Robert Tappouras 02 4732 3711