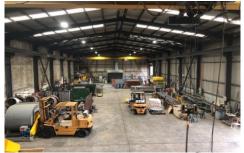

1kms (approx) to St Marys Station 3.5kms (approx) to the M4 Motorway 23kms (approx) to the new Western Sydney International Airport **Building Size**: 1078 sqm **Land Size**: 3305 sqm

View : http://www.prdcommercialwest.com.au/l