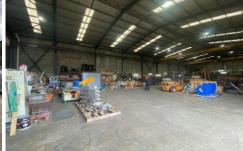

1kms (approx) to St Marys Station 3.5kms (approx) to the M4 Motorway 23kms (approx) to the new Western Sydney International Airport **Building Size**: 1078 sqm **Land Size**: 3305 sqm

View : http://www.prdcommercialwest.com.au/l