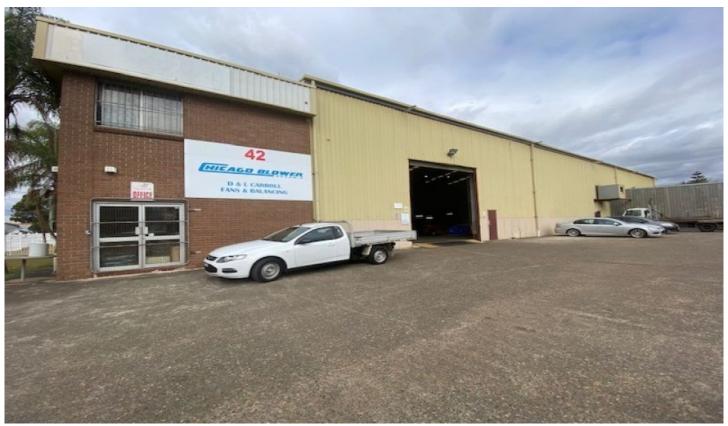

## 42-44 Plasser Crescent St Marys NSW

PRD Commercial Western Sydney delighted to announce the successful leasing of 42-44 Plasser Cres, St Marys For Lease.

The property was leased off market prior the current occupant vacating ensuring nil vacancy.

1kms (approx) to St Marys Station 3.5kms (approx) to the M4 Motorway 23kms (approx) to the new Western Sydney International Airport **Building Size**: 1078 sqm **Land Size**: 3305 sqm

View : http://www.prdcommercialwest.com.au/l