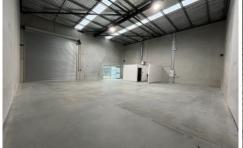

## 15/7 Renshaw Street Cranebrook NSW

PRD Commercial Western Sydney have been appointed Marketing Agents to Unit 15, 7 Renshaw St, Cranebrook for sale.

A stunning new industrial development to be constructed in the heart of the North Penrith Industrial Precinct which is an integral part of the Western Sydney growth corridor.

? Distances are approximate

Building Size: 162 sqm

View : http://www.prdcommercialwest.com.au/s

ale/nsw/western-sydney/cranebrook/co

mmercial/industrial/7855777

Robert Tappouras 02 4732 3711

Lauren Fitzpatrick 02 4732 3711