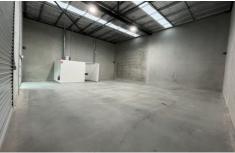

## 15/7 Renshaw Street Cranebrook NSW

PRD Commercial Western Sydney have been appointed Marketing Agents to Unit 15, 7 Renshaw St, Cranebrook for sale.

A stunning new industrial development to be constructed in the heart of the North Penrith Industrial Precinct which is an integral part of the Western Sydney growth corridor.

? Distances are approximate

Building Size: 162 sqm

View : http://www.prdcommercialwest.com.au/s

ale/nsw/western-sydney/cranebrook/co

mmercial/industrial/7855777

Robert Tappouras 02 4732 3711

Lauren Fitzpatrick 02 4732 3711