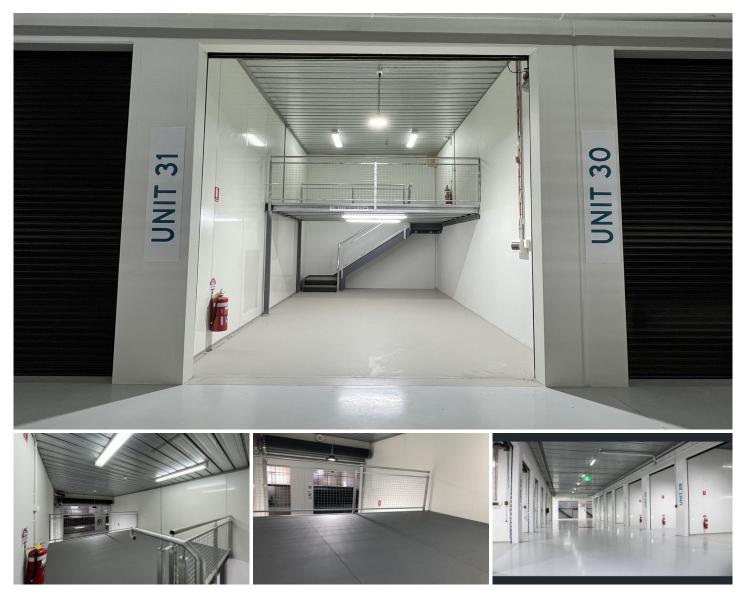

## 31/1-13 Leland Street Penrith NSW

PRD Commercial Western Sydney have been appointed Exclusive Marketing Agents to offer this brand-new industrial Smart Space in Leland Street for Sale. This unit is perfect for anyone looking to securely store their tools, furniture, car, or boat.

Size: Ground floor 26m2 Mezzanine 12m2

Total 38m2

Features include:

? 24-hour access, 7 days a week ? 24-hour CCTV security

Price Building Size : 38 sqm View

: On request

: http://www.prdcommercialwest.com.au/s