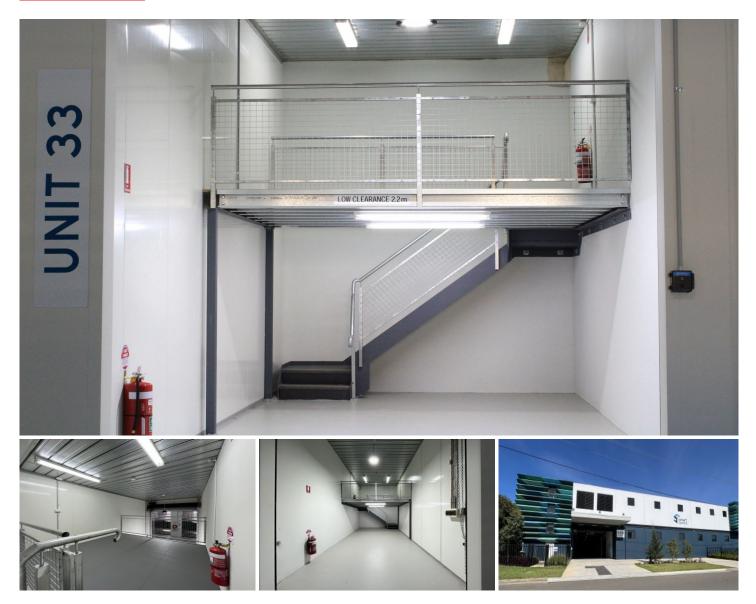

## 32/1-13 Leland Street Penrith NSW

PRD Commercial Western Sydney have been appointed Exclusive Marketing Agents to offer this brand-new industrial Smart Space in Leland Street for Sale. This unit is perfect for anyone looking to securely store their tools, furniture, car, or boat.

Size: Ground floor 26m2 Mezzanine 12m2

Total 38m2

Features include:

? 24-hour access, 7 days a week ? 24-hour CCTV security

Price : On request Building Size : 38 sqm View

: http://www.prdcommercialwest.com.au/s ale/nsw/western-sydney/penrith/commer cial/industrial/7877617