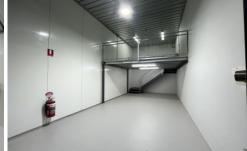

## 33/1-13 Leland Street Penrith NSW

PRD Commercial Western Sydney have been appointed Exclusive Marketing Agents to offer this brand-new industrial Smart Space in Leland Street for Sale. This unit is perfect for anyone looking to securely store their tools, furniture, car, or boat.

Size: Ground floor 26m2 Mezzanine 12m2

Total 38m2

Features include:

? 24-hour access, 7 days a week ? 24-hour CCTV security

Price : On request Building Size : 38 sqm

**View**: http://www.prdcommercialwest.com.au/s ale/nsw/western-sydney/penrith/commer