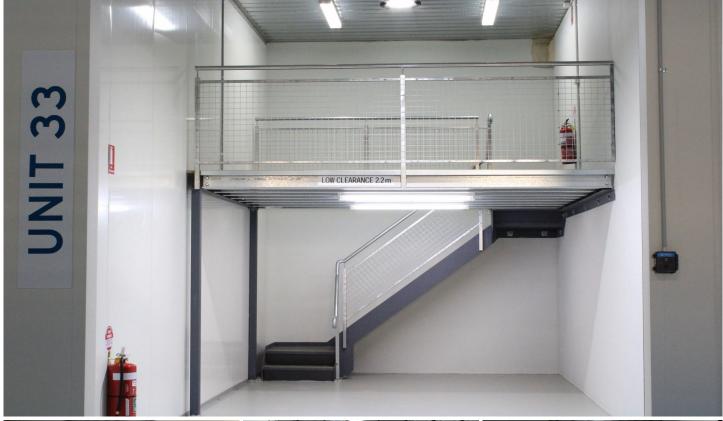

## 33/1-13 Leland Street Penrith NSW

PRD Commercial Western Sydney have been appointed Exclusive Marketing Agents to offer this brand-new industrial Smart Space in Leland Street for Sale. This unit is perfect for anyone looking to securely store their tools, furniture, car, or boat.

Size: Ground floor 26m2 Mezzanine 12m2

Total 38m2

Features include:

? 24-hour access, 7 days a week ? 24-hour CCTV security

Price : On request Building Size : 38 sqm

**View**: http://www.prdcommercialwest.com.au/s ale/nsw/western-sydney/penrith/commer