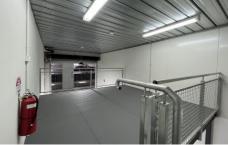

## 33/1-13 Leland Street Penrith NSW

PRD Commercial Western Sydney have been appointed Exclusive Marketing Agents to offer this brand-new industrial Smart Space in Leland Street for Sale. This unit is perfect for anyone looking to securely store their tools, furniture, car, or boat.

Size: Ground floor 26m2 Mezzanine 12m2

Total 38m2

Features include:

? 24-hour access, 7 days a week ? 24-hour CCTV security

Price : On request Building Size : 38 sqm

**View**: http://www.prdcommercialwest.com.au/s ale/nsw/western-sydney/penrith/commer