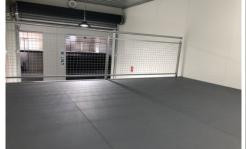

## 33/1-13 Leland Street Penrith NSW

PRD Commercial Western Sydney have been appointed Exclusive Marketing Agents to offer this brand-new industrial Smart Space in Leland Street for Sale. This unit is perfect for anyone looking to securely store their tools, furniture, car, or boat.

Size: Ground floor 26m2 Mezzanine 12m2

Total 38m2

Features include:

? 24-hour access, 7 days a week ? 24-hour CCTV security

Price : On request Building Size : 38 sqm

**View**: http://www.prdcommercialwest.com.au/s ale/nsw/western-sydney/penrith/commer